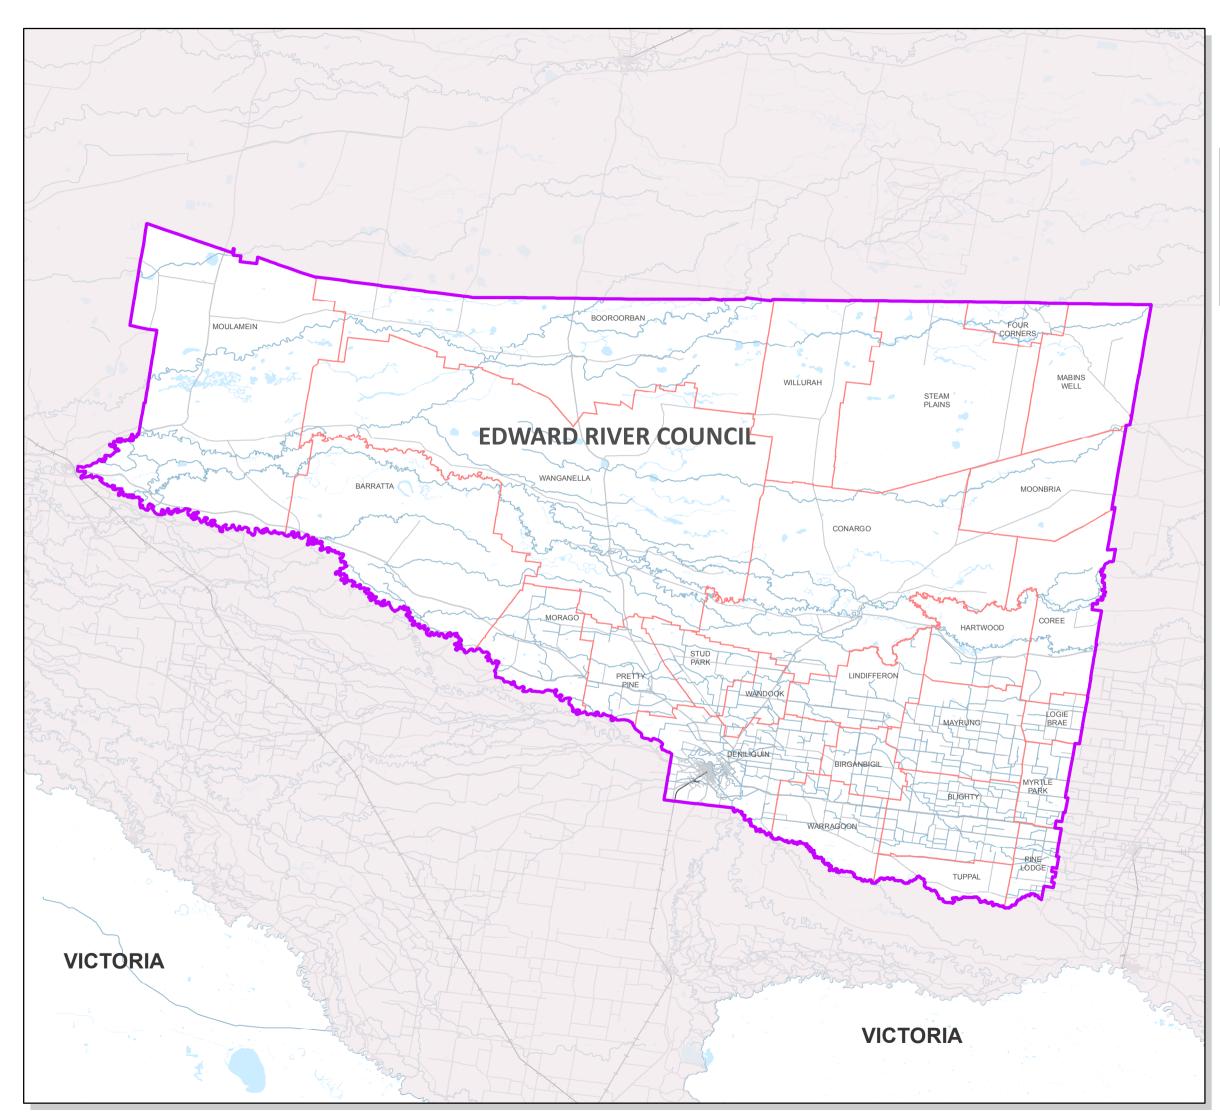

## Local Government Area Boundary EDWARD RIVER COUNCIL

Legend

Scale 1:606,403

Datum: GDA 94

Local Government Area (LGA) boundaries and names as proclaimed in proclamation made under the Local Government Act 1993 notified in the NSW Government Gazette on 12/05/2016.

## Source:

Digital data used in this plan has been sourced from Land and Property Information (LPI).

The pre-existing Local Government Area boundaries and names are sourced from the Digital Cadastral Database (DCDB) and agree with those as at the date of extraction. The cadastral fabric used to produce this plan was extracted from the DCDB. The DCDB is linked to the NSW State Control Survey.