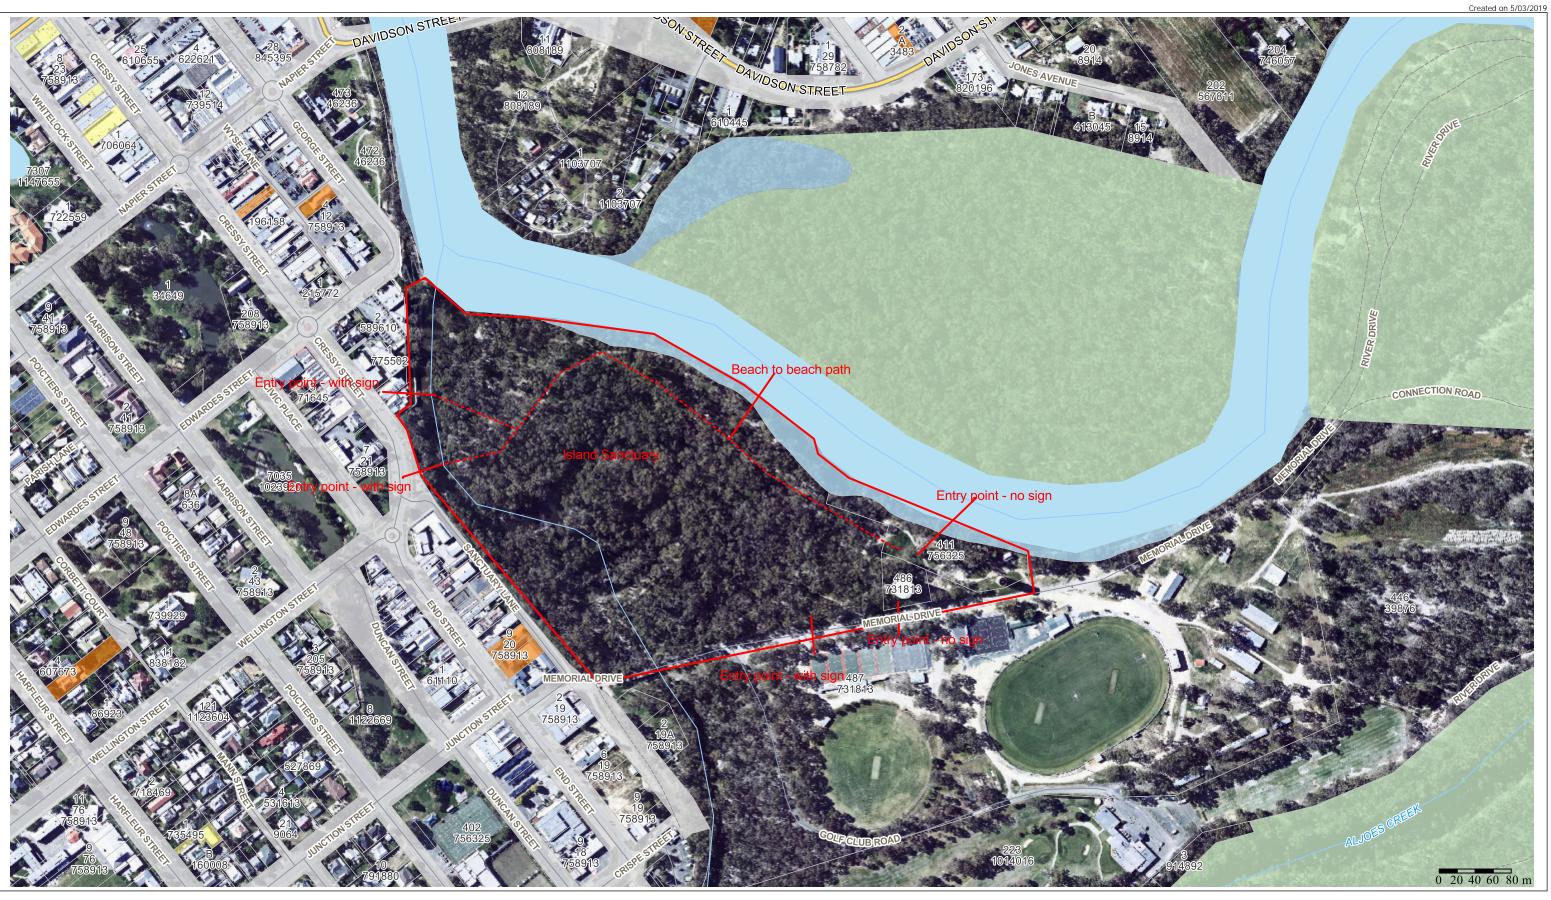

**Projection:** GDA94 / MGA zone 55

**Island Sanctuary** 

Date: 5/03/2019

Created By: Julie Rogers