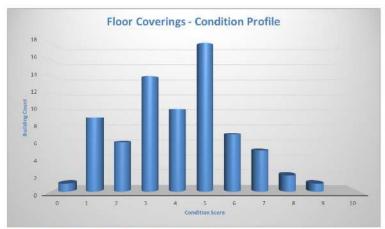

## **BUILDING CONDITION AND ASSESSMENT REPORT**

### **COMMITTEE RESOLUTION ARIC/2020/6**

Moved: Mr John Tushuizen Seconded: Mr Peter Rae

That the Audit Risk and Improvement Committee notes this report regarding the progress and outcomes to date of the building condition assessment project.