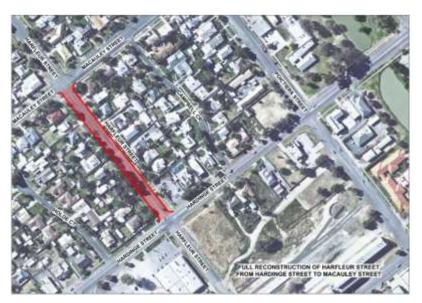

REET

Author: Oliver McNulty, Director Infrastructure
Authoriser: Oliver McNulty, Director Infrastructure

#### RECOMMENDATION

That Council:

- 1. Note that emergency works were carried out to repair the sewer on Harfleur Street between Hardinge Street and Macauley Street
- 2. Note that the cost of the works to construct a new sewer line was \$112,000
- 3. Ratify the reallocation of \$112,000 from the sewer telemetry project 2019/20 to offset the costs to construct this sewer.

### **BACKGROUND**

Council, through the 2018/19 budget process allocated \$206,864 towards work on Harfleur Street between Hardinge Street and Macauley Street. This works included the full renewal of the road pavement and resealing. It also included the renewal of the kerb and gutter on both sides of the street.



This work commenced in June 2019 and was the final road renewal project to be completed as part of the 2018/19 Road Renewal program.

### ISSUE/DISCUSSION

In June 2018 thee was a major failure of the sewer line on Harfleur Street between Hardinge Street and Macauley Street. The failure occurred at the connection to the sewer from a neighbouring house. Emergency works were carried out at this time to repair the sewer at a cost of approximately \$188,000. The primary reason for the extreme cost to carry out at this time was the depth of the sewer along this block of Harfleur Street at over 7.5m deep.

When works commenced to reconstruct the road along this block of Harfleur Street, it was identified that other house connections to the main sewer were in poor condition and highly probable