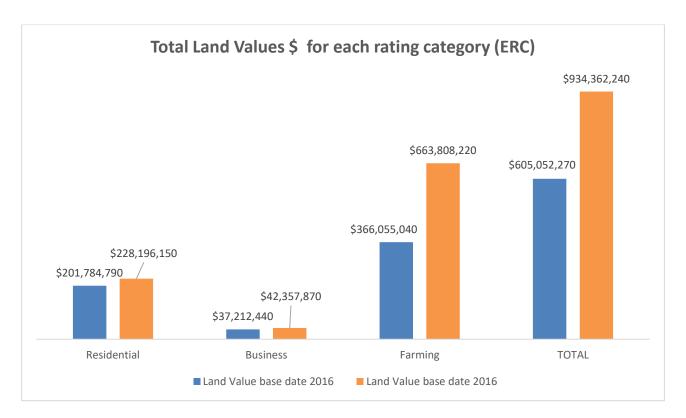

ice i.e. Sewer Waste Stormwater or Water Access charges etc

### **RESULTS OF THE GENERAL REVALUATION 2019**

### 1. Effective for Rating purposes on 1 July 2020

The following charts and graphs indicate the changes in total Land Values for each Rating category as a result of the General revaluation.

|                 | Land Value  | Land Value  |             |
|-----------------|-------------|-------------|-------------|
| Rating Category | Base Date   | Base Date   | % Variation |
| Posidential     | 2016        | 2019        |             |
| Residential     | 201,784,790 | 228,196,150 | 13%         |
| Business        | 37,212,440  | 42,357,870  | 14%         |
| Farming         | 366,055,040 | 663,808,220 | 81%         |
| TOTAL           | 605,052,270 | 934,362,240 | 54%         |





### SUMMARY RESULT

### 1. How will the General Revaluation affect the individual Ratepayer?

Council cannot generate any more income than the maximum levels set by the Office of Local Government via (IPART), under Rate Pegging or Special Variation rates constraints.

In order to achieve this outcome, as there has been a significant overall increase in land values, Council must reduce the ad valorem rate in the dollar for each category.

Therefore, as this same ad valorem rate in the dollar is applied to each property within a rating category, the actual dollar amount of rates payable for each property is determined wholly by the new land valuation attached to that property.

As a result, due to the movements in Land Valuations for individual Ratepayers. Ratepayers will experience vari