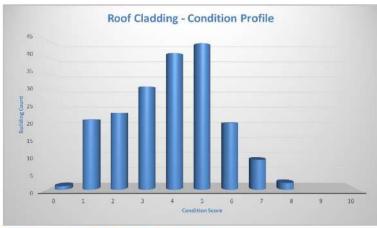

## **BUILDING CONDITION AND ASSESSMENT REPORT**

### **COMMITTEE RESOLUTION ARIC/2020/6**

Moved: Mr John Tushuizen Seconded: Mr Peter Rae

That the Audit Risk and Improvement Committee notes this report regarding the progress and outcomes to date of the building condition assessment project.