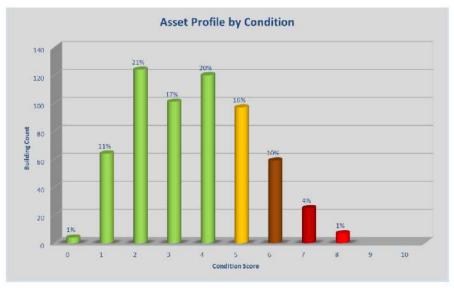

## **BUILDING CONDITION AND ASSESSMENT REPORT**

### **COMMITTEE RESOLUTION ARIC/2020/6**

Moved: Mr John Tushuizen Seconded: Mr Peter Rae

That the Audit Risk and Improvement Committee notes this report regarding the progress and outcomes to date of the building condition assessment project.