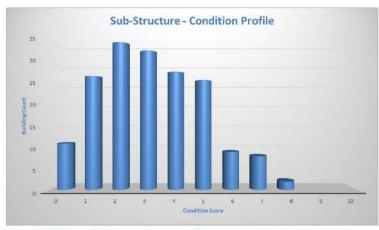

## **BUILDING CONDITION AND ASSESSMENT REPORT**

### **COMMITTEE RESOLUTION ARIC/2020/6**

Moved: Mr John Tushuizen Seconded: Mr Peter Rae

That the Audit Risk and Improvement Committee notes this report regarding the progress and outcomes to date of the building condition assessment project.