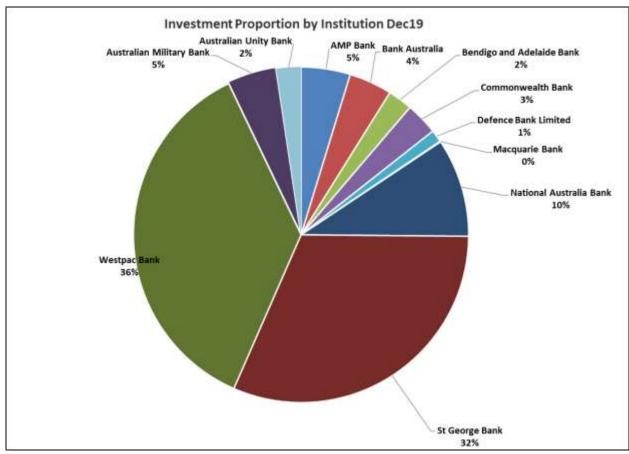

4,867,761 in invested funds. Interest received from investments during the month of January 2020 was \$57,903 bringing the total received year to date to \$642,200.

Included in this report are the following items:

- Council's Investments as at 31 January 2020
- Restrictions Applying to Investment Funds
- Investment Portfolio Performance
- Investment Commentary
- Certification by the Responsible Accounting Officer

### **ISSUE/DISCUSSION**

### Council's Investments as at 31 January 2020

As at 31 January 2020, Council had a total of \$44,867,761 in term deposits and cash at bank exclusive of unpresented receipts or cheques. The details of the investments are included in Attachment 1.

Council's funds were invested with A1+ and A2 rated Authorised Deposit Institutions (ADIs) as follows:





The following term deposits matured during the month:

| Financial Institution | Date<br>Invested | Maturity<br>Date | Interest<br>Rate | Amount    | Interest<br>Received | Comments                                                  |
|-----------------------|------------------|------------------|------------------|-----------|----------------------|-----------------------------------------------------------|
| St George Bank        | 9/04/2019        | 9/01/2020        | 2.60%            | 1,000,000 |                      | Redeemed and invested with St<br>George for 3mths @ 1.61% |
| Bendigo and Adelaide  | 5/03/2019        | 7/01/2020        | 2.55%            | 1,000,000 |                      | Redeemed and invested with NAB for 3mths @ 1.55%          |
| Defence Bank          | 26/