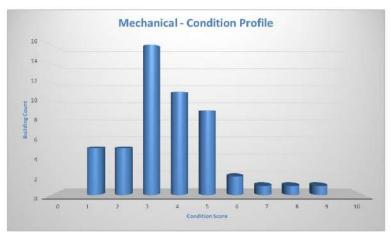

## **BUILDING CONDITION AND ASSESSMENT REPORT**

### **COMMITTEE RESOLUTION ARIC/2020/6**

Moved: Mr John Tushuizen Seconded: Mr Peter Rae

That the Audit Risk and Improvement Committee notes this report regarding the progress and outcomes to date of the building condition assessment project.