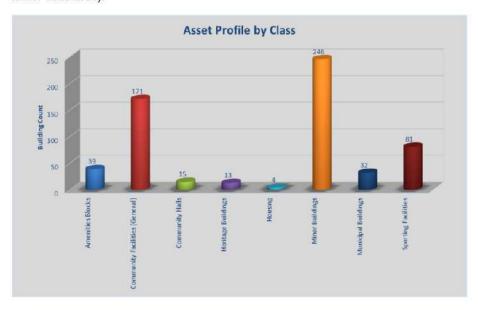

lculations supported by information representing the historical
    expenditure profile for renewal and maintenance of the buildings relative to the
    Levels of Service).
  - A backlog maintenance management program was developed from the data as a guide to ongoing building maintenance, providing the ability to create a 10 year Program and Reactive Maintenance Program, both with indicative costings for the activities required.

CT Management Group®

# 3. FINDINGS

The total project provides a range of findings and data to be used to more effectively manage the buildings.

The spread of Council building across the categories is shown in Chart 3.0. By number of buildings, the major investment is in Community facilities and Sporting facilities (discounting the number of minor structures).



Chart 3.0: Building Category Profile by Building Count

## 3.1 Condition Profile

The analysis of the condition data used condition rating 5 as the 'break point' for detailed analysis. In comparing the buildings asset portfolio, the condition profile is compared by Asset Condition by Number of Buildings (Count). This indicates the overall condition profile of buildings by number assessed at each condition rating from 0-10.

Of the 369 buildings and facilities inspected, 31% have an assessed condition rating score of 5 or worse by count of buildings, indicating that the majority of the assets are in good condition or better. The actual spread of condition scores at the overall building level is represented in Chart 3.1.1 both in bar chart and pie charts on the following page.

CT Manageme