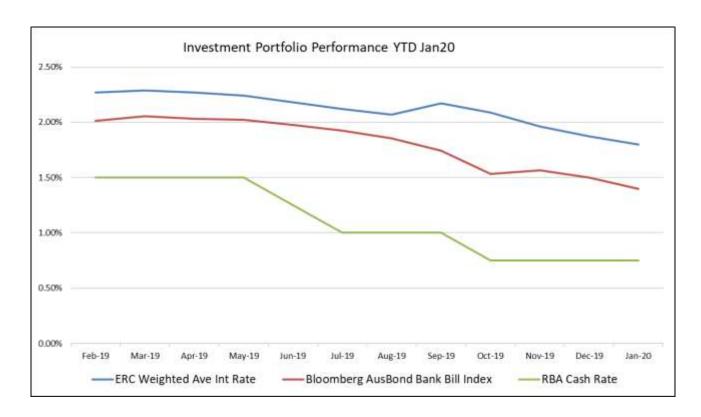

r as follows:

| Fund Name   | Bank and | d Investments | Percentage |  |  |
|-------------|----------|---------------|------------|--|--|
| General     | \$       | 28,175,141    | 62.80%     |  |  |
| Water       | \$       | 9,828,356     | 21.91%     |  |  |
| Sewer       | \$       | 6,864,264     | 15.30%     |  |  |
| Total Funds | \$       | 44,867,761    | 100.00%    |  |  |

A detailed breakdown of the restrictions is provided in **Attachment 2**.

### **Investment Portfolio Performance**



Interest received from investments during the month of January 2020 was \$57,903 consisting of \$3,909 from on-call/bank accounts and \$53,994 from term deposits. Year to date interest received to 31 January 2020 was \$642,200 which is 50% above the budget and at par with the previous year.



Council's weighted average interest rate was 1.80%, which was 0.40% above the Bloomberg AusBond Bank Bill Index one-year return of 1.40%. Accrued interest of \$297,141 had been earned to 31 January 2020 but was yet to be received as these investments mature in later months.

### **Investment Commentary**

As at 31 January 2020, all investments were within the defined Investment Policy limits. Council's investment portfolio consisted of term deposits (89%) and cash at bank/ on call (11%), all with less than one year to maturity.

The Reserve Bank of Australia (RBA) left the official cash rate unchanged at a record low of 0.75% in January 2020, with an expectation of an extended period of low interest rates going forwards. With the money markets expecting further rate cuts in 2020, the cur