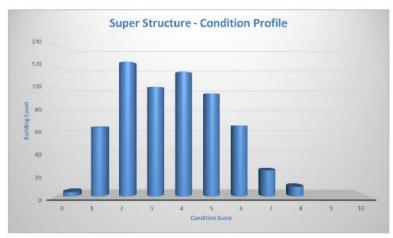

## **BUILDING CONDITION AND ASSESSMENT REPORT**

### **COMMITTEE RESOLUTION ARIC/2020/6**

Moved: Mr John Tushuizen Seconded: Mr Peter Rae

That the Audit Risk and Improvement Committee notes this report regarding the progress and outcomes to date of the building condition assessment project.