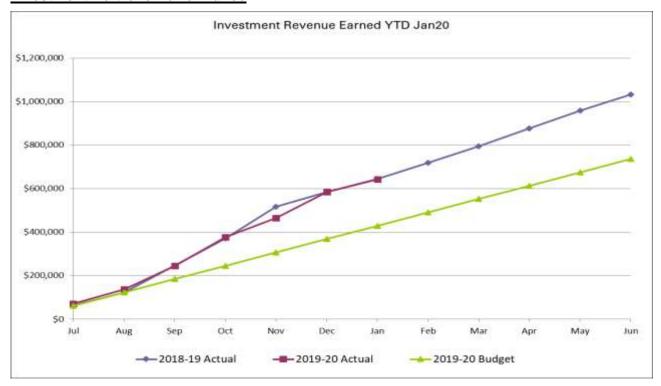

| 158,570    |  |
| Total External Restrictions    | \$            | 26,705,885 |  |
| Unrestricted Funds             | \$            | 9,940,573  |  |
| Total Funds                    | \$            | 44,867,761 |  |

The Total Funds above were held between General, Water and Sewer as follows:

| Fund Name   | Bank and | d Investments | Percentage |  |  |
|-------------|----------|---------------|------------|--|--|
| General     | \$       | 28,175,141    | 62.80%     |  |  |
| Water       | \$       | 9,828,356     | 21.91%     |  |  |
| Sewer       | \$       | 6,864,264     | 15.30%     |  |  |
| Total Funds | \$       | 44,867,761    | 100.00%    |  |  |

A detailed breakdown of the restrictions is provided in **Attachment 2**.

### **Investment Portfolio Performance**



Interest received from investments during the month of January 2020 was \$57,903 consisting of \$3,909 from on-call/bank accounts and \$53,994 from term deposits. Year to date interest received to 31 January 2020 was \$642,200 which is 50% above the budget and at par with the previous year.



Council's weighted average interest rate was 1.80%, which was 0.40% above the Bloomberg AusBond Bank Bill Index one-year return of 1.40%. Accrued interest of \$297,141 had been earned to 31 January 2020 but was yet to be received as these investments mature in later months.

### **Investment Commentary**

As at 31 January 2020, all investments were within the defined Investment Policy limits. Council's investment portfolio consisted of term deposits (89%) and cash at bank/ on call (11%), all with l