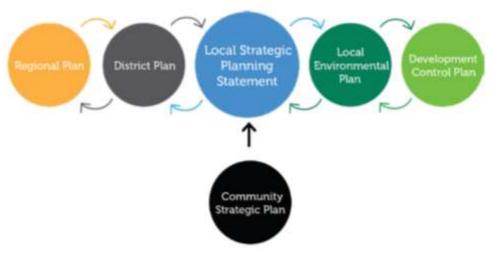

al Strategic Planning Statement sets a 20-year plan integrating land use, transport and infrastructure planning, that aligns closely with the Directions set out in the Riverina Murray Regional Plan 2036.

All councils within NSW are required to prepare a Local Strategic Planning Statement to act as a link between the strategic priorities identified at a regional or district level, and the finer-grained planning at a local level expressed in Council's local environmental plan and development control plans, to ensure consistency in strategic planning approaches. See Figure 1.

The link or line-of-sight between Council's Planning Priorities and the Riverina Murray Regional Plan 2036 and other regional and state strategic planning instruments is illustrated in Table 1 on the following pages.



Figure 1: Role of the Local Strategic Planning Statement: Strategic-led planning framework Source: Department of Planning and Environment, 2018, LSPS Guideline for Councils

Edward River Council Local Strategic Planning Statement February 2020

### Policy context

This Statement has been prepared in accordance with section 3.9 of the Act which requires that it include or identify the following:

- The basis for strategic planning in the area, having regard to economic, social and environmental matters;
- b. The planning priorities for the area that are consistent with any strategic plan applying to the area and (subject to any such strategic plan) any applicable community strategic plan under section 402 of the Local Government Act 1993:
- c. The actions required for achieving those plan