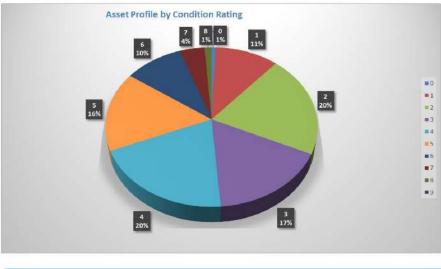

## **BUILDING CONDITION AND ASSESSMENT REPORT**

### **COMMITTEE RESOLUTION ARIC/2020/6**

Moved: Mr John Tushuizen Seconded: Mr Peter Rae

That the Audit Risk and Improvement Committee notes this report regarding the progress and outcomes to date of the building condition assessment project.