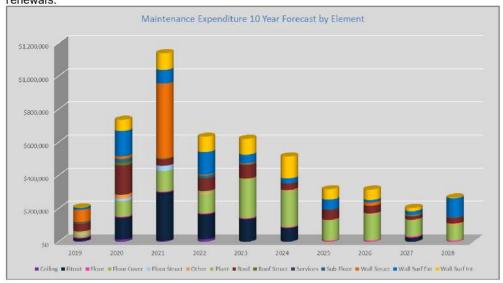

## **BUILDING CONDITION AND ASSESSMENT REPORT**

### **COMMITTEE RESOLUTION ARIC/2020/6**

Moved: Mr John Tushuizen Seconded: Mr Peter Rae

That the Audit Risk and Improvement Committee notes this report regarding the progress and outcomes to date of the building condition assessment project.