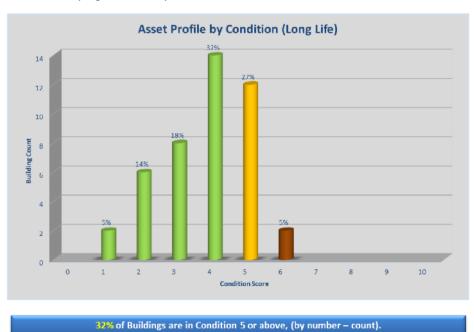

## **BUILDING CONDITION AND ASSESSMENT REPORT**

### **COMMITTEE RESOLUTION ARIC/2020/6**

Moved: Mr John Tushuizen Seconded: Mr Peter Rae

That the Audit Risk and Improvement Committee notes this report regarding the progress and outcomes to date of the building condition assessment project.