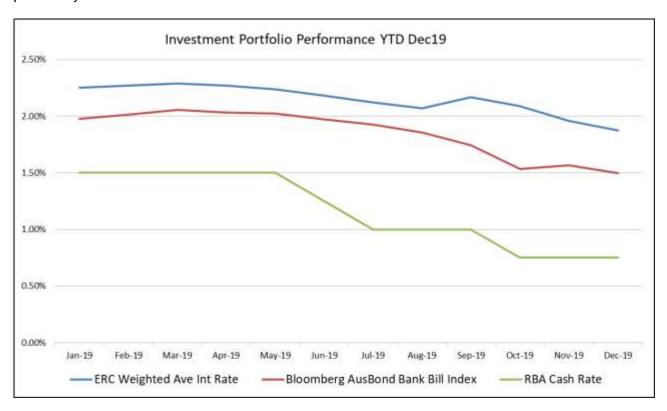

and Investments |            | Percentage |  |
|-------------|----------------------|------------|------------|--|
| General     | \$                   | 26,964,209 | 61.76%     |  |
| Water       | \$                   | 9,828,356  | 22.51%     |  |
| Sewer       | \$                   | 6,864,264  | 15.72%     |  |
| Total Funds | \$                   | 43,656,829 | 100.00%    |  |

A detailed breakdown of the restrictions is provided in **Attachment 2**.

### **Investment Portfolio Performance**



Interest received from investments during the month of December 2019 was \$120,123 consisting of \$5,041 from on-call/bank accounts and \$115,082 from term deposits. Year to date interest received to 31 December 2019 was \$584,297 which is 59% above budget and at par with the previous year.



Council's weighted average interest rate was 1.88%, which was 0.38% above the Bloomberg AusBond Bank Bill Index one-year return of 1.50%. Accrued interest of \$297,141 had been earned to 31 December 2019 but was yet to be received as these investments mature in later months.

### **Investment Commentary**

As at 31 December 2019, all investments were within the defined Investment Policy limits. Council's investment portfolio consists of term deposits (90%) and cash at bank/ on call (10%), all with less than one year to maturity.

The Reserve Bank of Australia (RBA) left the official cash rate unchanged at a record low of 0.75% in December, with an expectation of an extended period of low interest rates going forwards. With the money markets expecting further rate cuts in 2020, the curren