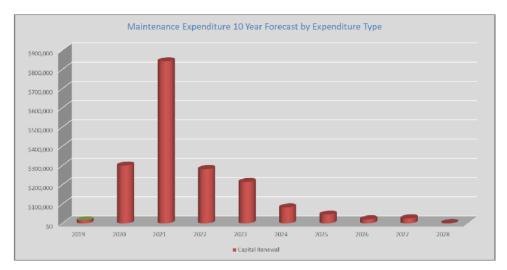

ive and items, which should be further refined by risk assessment to determine and confirm priorities.



Chart 3.4.1 Maintenance Expenditure Forecast by Maintenance Category

#### 3.5 Renewals Program

The Renewal Program works and activities recorded are recognised under the maintenance banner for this project because of the similar nature of the works. The works and activities represent the replacement or renewal of building components, and have been identified as important to increase remaining useful life to sustain the building or building component condition and the provision of consistent Levels of Service. Renewal works would typically be recognised in the Asset Management Plan. The ten year renewal cost identified from this project is shown in Chart 3.5.1.

CT Management Group®



Figure 3.5.1: Ten Year Renewal Program Expenditure

The full schedule of renewal items is recorded in an Appendix

## 3.6 Preventative Maintenance Program

The preventative maintenance program derives from the definition recorded in Section 1.3 - works or activities which need to be undertaken on a cyclic basis, such as painting and other predictive maintenance determined by the life, condition, status, (Level of Service to be provided), and exposure of the building / building component.

Recognition of the preventative maintenance is a valuable step for Council as the effective implementation will help to arrest the rate of deterioration of the buildings and building components, and will certainly improve the appearance of the buildings, as well as contributing to consistent Levels of S