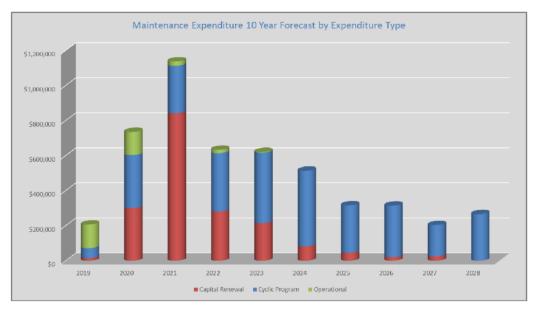

ntained.

The tasks recorded allow the responsible maintenance managers to prioritise maintenance issues over the next period(s). The expenditure forecasts provide the means to calculate an indicative total budget to fund a realistic capital renewal and maintenance program. It is strongly advocated that any program be supplemented with project level assessment prior to finalising a scope of works to undertake repairs.

The expenditure forecasts identified by type and organised by annual periods is presented in Chart 3.4.1. The model has identified that there is substantial funding demand from 2020/21 and less so until 2022/23, primarily represented by the volume of renewals and preventative and items, which should be further refined by risk assessment to determine and confirm priorities.



Chart 3.4.1 Maintenance Expenditure Forecast by Maintenance Category

#### 3.5 Renewals Program

The Renewal Program works and activities recorded are recognised under the maintenance banner for this project because of the similar nature of the works. The works and activities represent the replacement or renewal of building components, and have been identified as important to increase remaining useful life to sustain the building or building component condition and the provision of consistent Levels of Service. Renewal works would typically be recognised in the Asset Management Plan. The ten year renewal cost identified from this project is shown in Chart 3.5.1.

CT Management Group®



Figure 3.5.1: Ten Year Renewal Program Expenditure

The full schedule of renewal items is recorded in