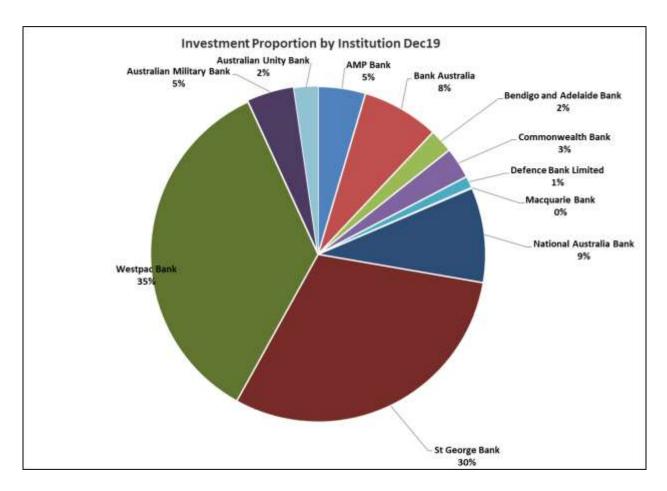

,656,829 in invested funds. Interest received from investments during the month of December 2019 was \$120,123 bringing the total received year to date to \$584,297.

Included in this report are the following items:

- Council's Investments as at 31 December 2019
- Restrictions Applying to Investment Funds
- Investment Portfolio Performance
- Investment Commentary
- Certification by the Responsible Accounting Officer

### ISSUE/DISCUSSION

### Council's Investments as at 31 December 2019

As at 31 December 2019, Council had a total of \$43,656,829 in term deposits and cash at bank exclusive of unpresented receipts or cheques. The details of the investments are included in Attachment 1.

Council's funds were invested with A1+ and A2 rated Authorised Deposit Institutions (ADIs) as follows:





The following term deposits matured during the month:

| Financial Institution | Date<br>Invested | Maturity<br>Date | Interest<br>Rate | Amount    | Interest<br>Received | Comments                                                                     |
|-----------------------|------------------|------------------|------------------|-----------|----------------------|------------------------------------------------------------------------------|
| St George             | 12/12/2018       | 12/12/2019       | 2.80%            | 1,000,000 | 28,000               | Redeemed and invested with Westpac for 4months @1.80%                        |
| Auswide Bank          | 13/03/2019       | 17/12/2019       | 2.90%            | 2,000,000 | 44,334               | Redemmed and invested with<br>Au