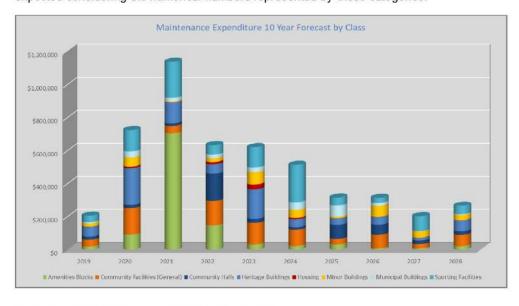

Group®



Chart 3.2.9 Mech Services Condition Spread

The above charts identify that floor coverings and super structure are the building sub-components that are in lesser condition overall.

CT Management Group®

# 3.3 Maintenance Profile of Buildings

Chart 3.3.1 displays the breakup of forecast expenditure by building element and shows that, floor coverings, fitout and external walls surfaces, are the largest groups requiring maintenance and renewals.



Chart 3.3.1: 10 Year Forecast Expenditure by Building Element

When the maintenance is sorted by building class (Chart 3.3.2 below), Amenities with Sporting Facilities, and Heritage Buildings will require the largest investment in the forecast period, which is expected considering the numerical numbers represented by these categories.



Chart 3.3.2: 10 Year Forecast Expenditure by Building Element

CT Management Group®

### 3.4 Renewals and Maintenance Program

The visual assessments of each of the buildings and building components provided the starting point for budget planning and programming of renewal and maintenance works for the next ten years. The outputs represent capital renewal projects recognised by the condition of the building component, as well as capturing maintenance programs/tasks, (and costs).

It is important to recognise that additional, reactive maintenance tasks will inevitably occur during the forecast period, (2019/20 - 2028/29), and there will need to be budget provision for these reactive works in addition to the funding set aside for preventative maintenance tasks recognised.

While the condit