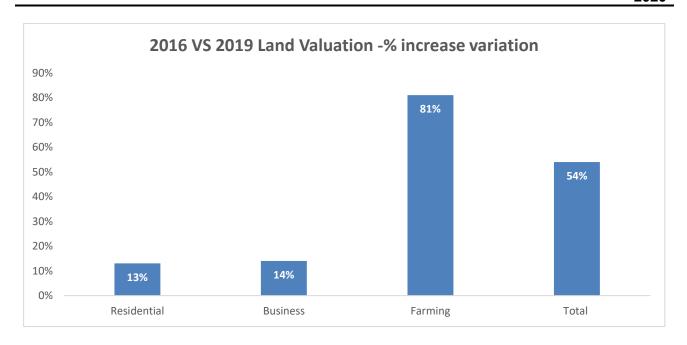

e i.e. Sewer Waste Stormwater or Water Access charges etc

### **RESULTS OF THE GENERAL REVALUATION 2019**

### 1. Effective for Rating purposes on 1 July 2020

The following charts and graphs indicate the changes in total Land Values for each Rating category as a result of the General revaluation.

|                 | Land Value  | Land Value  |             |
|-----------------|-------------|-------------|-------------|
| Rating Category | Base Date   | Base Date   | % Variation |
| Posidential     | 2016        | 2019        |             |
| Residential     | 201,784,790 | 228,196,150 | 13%         |
| Business        | 37,212,440  | 42,357,870  | 14%         |
| Farming         | 366,055,040 | 663,808,220 | 81%         |
| TOTAL           | 605,052,270 | 934,362,240 | 54%         |





### SUMMARY RESULT

### 1. How will the General Revaluation affect the individual Ratepayer?

Council cannot generate any more income than the maximum levels set by the Office of Local Government via (IPART), under Rate Pegging or Special Variation rates constraints.

In order to achieve this outcome, as there has been a significant overall increase in land values, Council must reduce the ad valorem rate in the dollar for each category.

Therefore, as this same ad valorem rate in the dollar is applied to each property within a rating category, the actual dollar amount of rates payable for each property is determined wholly by the new land valuation attached to that property.

As a result, due to the movements in Land Valuations for individual Ratepayers. Ratepayers will experience variat