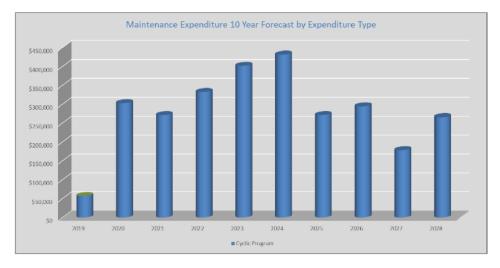

corded in Section 1.3 - works or activities which need to be undertaken on a cyclic basis, such as painting and other predictive maintenance determined by the life, condition, status, (Level of Service to be provided), and exposure of the building / building component.

Recognition of the preventative maintenance is a valuable step for Council as the effective implementation will help to arrest the rate of deterioration of the buildings and building components, and will certainly improve the appearance of the buildings, as well as contributing to consistent Levels of Service. The ten year cyclic maintenance cost / program identified from this project is shown in Chart 3.6.1. These works are principally about restoring the functionality and appearance of the building / building component.



Chart 3.6.1: Ten Year Preventative Maintenance Program

The full schedule of maintenance works is recorded in an Appendix .

CT Management Group®

## 3.7 Reactive Maintenance

The Reactive Maintenance program is derived from the inspection process which identified defects and activities which aligned with the definition of works or activities that may occur due to the unique location or occupancy / use of a building or building component, eg repairing damaged doors or partitions, plumbing repairs, broken light fittings, broken windows etc.

The ten year operational maintenance cost identified from this project is shown in Chart 3.7.1. The higher cost in 2019-2020 are the primary items of 'backlog' maintenance. In order to smooth out the "peaks", Council will need to be prioritise reactiv