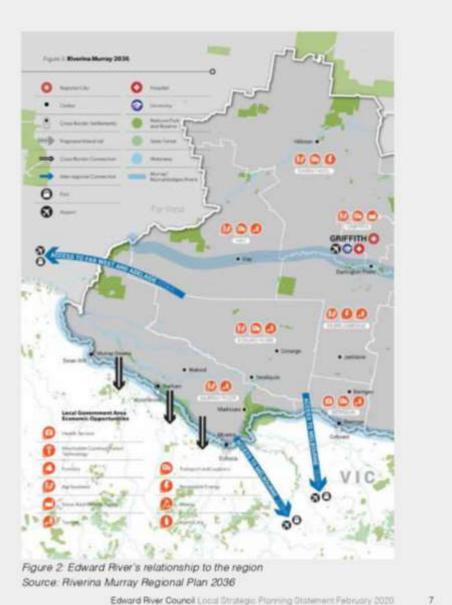

altered agriculture and allowed diversification of farming enterprises.

### Today

Today, the Edward River region supports both dryland and irrigated agriculture. Whilst changes to water allocation and availability in recent years have detrimentally impacted primary production in the region, agriculture and related industries and services remain integral to sustaining the local economy.

Tourism is a growing industry in Edward River region today. The Edward River, Murray Valley Regional Park and iconic Hay Plains are key attractions for many tourists and offer the local and visiting community with a rich natural environment for recreation. The region hosts a range of events throughout the year, with the Deniliquin Ute Muster being the most significant attracting 20,000 people annually.



### Our community

Edward River is home to 8,851 people. Compared with New South Wales, the region has an older population with a median age of 45 years, 22.3% of the population is aged 65 years and over, and 32.2% of households are occupied by a lone person. By comparison, NSW's median age is 38 years, 16.2% of the population is aged 65 years and over, and 23.8% of households are occupied by a lone person.

A high percentage of people in Edward River were born in Australia (82.4%) compared to the NSW average percentage (65.5%). A comparatively high number of people identified themselves as Aboriginal and / or Torres Strait Islanders (4%) compared to the average for NSW (2.9%).

The median weekly household income (\$1,080) was 28% lower than the NSW median (\$1,486). This is partly balan