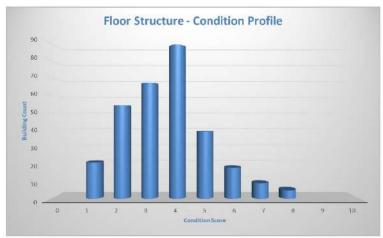

## **BUILDING CONDITION AND ASSESSMENT REPORT**

### **COMMITTEE RESOLUTION ARIC/2020/6**

Moved: Mr John Tushuizen Seconded: Mr Peter Rae

That the Audit Risk and Improvement Committee notes this report regarding the progress and outcomes to date of the building condition assessment project.