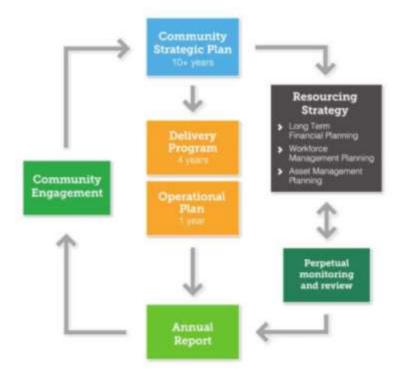

incipal activities that Council will undertake over the 2017-2020 term of the Council to deliver on our community's aspirations. All of Council's plans, projects, activities and funding allocations must be directly linked to our Delivery Program. Supporting the Delivery Program is Council's annual Operational Plan, which details the individual projects and activities that will be undertaken each year to achieve the commitments made in the Delivery Program.

Under section 404 of the *Local Government Act 1993*, Council must prepare progress reports with respect to the principal activities detailed in the Delivery Program at least once every six months. Edward River Council report progress every quarter and this report covers the period from 30 September 2019 to 31 December 2019 inclusive.



Page 2

### Measuring our Progress

Council's Community Strategic Plan, Edward River 2030, identifies five key strategic outcomes, each of which is supported by three targets. Council's combined Delivery Program 2018-21 and Operational Plan 2019-2020 detail the activities and actions that will be undertaken to meet these targets.

In 2019-2020, Council committed to delivering 125 actions focused on achieving our community's vision across these five key strategic outcome areas. Those actions are detailed in our combined Delivery Program and Operational Plan. In this report, our progress in achieving those actions is illustrated by the following coloured symbols.

| Symbol | Descriptor                     |  |
|--------|--------------------------------|--|
|        | Complete