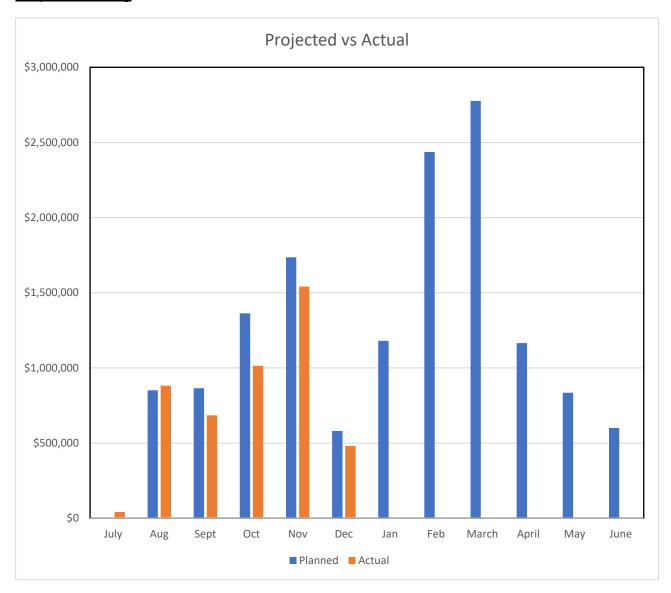

some of Councils buildings. This work includes for new energy saving lighting and fittings to be installed.

# **Gravel Roads**

2. The Gravel Road Resheeting program is tracking on schedule. There have been issues with the rates for each of the individual roads. Willurah Road is the last road on the program. It was planned to re-sheet approximately 20km of road. Due to the overspend on each road, it is anticipated that 15km of Willurah Road will be completed. Works will be completed in line with the available budget.

## Other Projects

Council will commence work to reconstruct approximately 2km of Finley Road in late February on behalf of RMS. Crews have also commenced reconstruction work on the Conargo Jerilderie Road which is delivered through the RMS Block Grant.

# Project Tracking



The above graph outlines the projected spend per month and actual spend for the 2019/20 Capital Works programme.

Actuals are tracking behind the projected spend on a month by month basis. Some of this is due to the delay in the delivery of the project on Charlotte Street. In some areas final costs associated with projects do not track through the system for a few months. Some of the projects have also been delivered for less than the available budget. These savings will be returned to the general reserve at the end of the financial year.

# STRATEGIC IMPLICATIONS

Council provide funding for the renewal of their assets in line with good asset management principles. By renewing their assets, they continue to provide good services for the community

## **COMMUNITY STRATEGIC PLAN**

Outcom