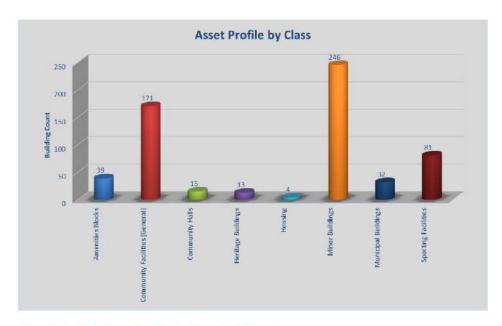

egories:

| Building Category              |
|--------------------------------|
| Amenities Blocks               |
| Community Facilities (General) |
| Community Halls                |
| Housing                        |
| Minor Buildings                |
| Municipal Facilities           |
| Sporting Facilities            |

Table 1.1.1: Building Categories

While the categories used for data collection serve as a means to differentiate between building types, the individual records can be easily refined and grouped to align with Council's preferred asset hierarchy, asset class or an associated service classification.

The spread of buildings across the categories is displayed in Chart 1.1, (by count of structures by category). A total of 601 buildings were assessed.

CT Management Group®



Chart 1.1: Buildings Profile by Count of Structures

## 1.2 Building Data Assumptions

All buildings were thoroughly inspected and a comprehensive dataset was created. The assessment was conducted using the DELTA-S field module which records and stores all building details / photographs / condition scores and maintenance requirements electronically. The data was then sorted and analysed by the various categories and maintenance needs. Detailed costing for the replacement values and overall recommended actions was undertaken as part of the analysis. The condition assessment has allowed the development of renewal and maintenance programs for all buildings and facilities with the corresponding financial forecasts, for the next ten years. The outputs from this assessment are provided in MS e