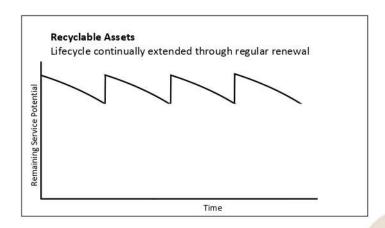

physical characteristics as well as potential impact of changes in functionality, capacity, obsolescence and legal and other limits
- Dates of acquisition and decommissioning

#### **Residual Value**

Under AASB116 Residual Value is defined as -

the estimated amount that an entity would currently obtain from disposal of the asset, after deducting the estimated costs of disposal, if the asset were already of the age and in the condition expected at the end of its useful life.

Except in rare circumstances it has been assumed that the Residual Value is nil.

## Long-Life and Short-Life Parts of the Component

Typically, assets the service potential of assets are restored through regular renewal. This follows the asset management approach as often demonstrated using a 'shark-fin' pattern.



14 APV Valuers and Asset Management

www.apv.net



The split between the short-life and long-life part, consistent with the AASB May 2015 Residual Value decision, is based on an assessment of the costs that would be involved to restore the asset back to "as new" if it were ever to reach the "unacceptable level of service" phase due to physical deterioration.

### Valuation Profiles and Scoring

Details of these are provided in the Valuation and Depreciation Methodology Reports which have been provided separately for each asset class.

### Dates for acquisition and decommissioning

The level of general obsolescence is based on the estimated age-to-date and remaining useful life and is calculated differently depending upon whether or the date of acquisition and date of decommissioning are