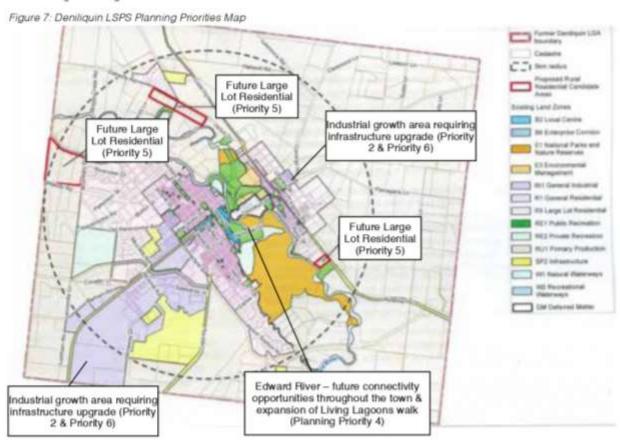

unding) opportunities to undertake environmental management studies in consultation with government and community to update and inform new biodiversity mapping layer in the Edward River LEP.

### Action Priority

- On review of the Edward River Local Environmental Plan investigate the suitability of existing biodiversity layers and associated controls.
- To better identify land with high conservation attributes, Council undertake a review of road and public space biodiversity mapping.

Long term

Long term

Edward River Council Local Strategic Planning Statement February 2020

21

# MAPPING

The planning maps depict the various planning priorities of the LSPS. These maps are not a land use zoning map and only provide context for the preparation of this Local Strategic Planning Statement.



22 Edward River Council Liscal Strategic Planning Statement February 2020

Figure 8: Edward River Rural Lands LSPS Planning Priorities Map Booroorban Rural VIIIages (Priority 4) Terrestrial Biodiversity (Priority 8) Wanganella Conargo Dryland agricultural land (Priority 1) Pretty Pine Mayrung Irrigated agricultural land (Priority 1) Finley Tocumwal

Edward River Council Local Strategic Planning Statement February 2020 23



180 Cressy Street (PO Box 270)
Deniliquin NSW 2710
T 03 5898 3000 F 03 5898 3029
council@edwardriver.nsw.gov.au
www.edwardriver.nsw.gov.au



General Manager Edward River Council 26-28 Adelaide St Wentworth, NSW Council@edwardriver.nsw.gov.au OUT19/16312

Dear Mr McSwain

### **Draft Edward River Council Local Strategic Planning Statement**

Thank you for the opportun