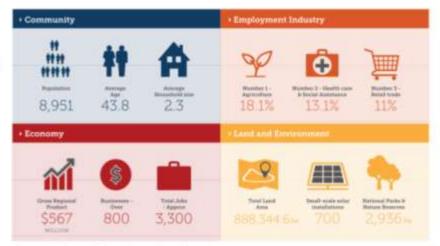

omparatively high number of people identified themselves as Aboriginal and / or Torres Strait Islanders (4%) compared to the average for NSW (2.9%).

The median weekly household income (\$1,080) was 28% lower than the NSW median (\$1,486). This is partly balanced by lower monthly mortgage repayments (\$1,083) compared to the NSW median (\$1,986). The median weekly rent (\$185) is just over half of the NSW rate (\$380 per week).

The Edward River region has maintained a stable population in recent years and has not experienced population growth. This trend is expected to continue. The most significant demographic shifts are likely to be in the population's age structure as the proportion of residents aged 60 years and over (and particularly those aged 75 years and over) continues to grow.



Figure 3: Edward River Population Snapshot
Reference - ABS census 2016: Edward River Council Local Government Area.

8 Edward River Council Liscal Strategic Planning Statement February 2020

### Our Towns and Villages

The municipality comprises the major township of Deniliquin, and six rural villages of Blighty, Mayrung, Conargo, Wanganella, Pretty Pine and Booroorban.

Deniliquin is the major and only local centre of the LGA where the majority of the LGA population reside. Deniliquin provides employment, services and facilities that are accessed by a broad population base both within Edward River and beyond including the Berrigan Shire, Murray River Council town's such as Barham, Wakool and Mathoura. Deniliquin is well known as a river town. The Edward River is valued for its social, e