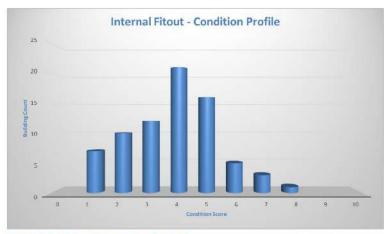

## **BUILDING CONDITION AND ASSESSMENT REPORT**

### **COMMITTEE RESOLUTION ARIC/2020/6**

Moved: Mr John Tushuizen Seconded: Mr Peter Rae

That the Audit Risk and Improvement Committee notes this report regarding the progress and outcomes to date of the building condition assessment project.