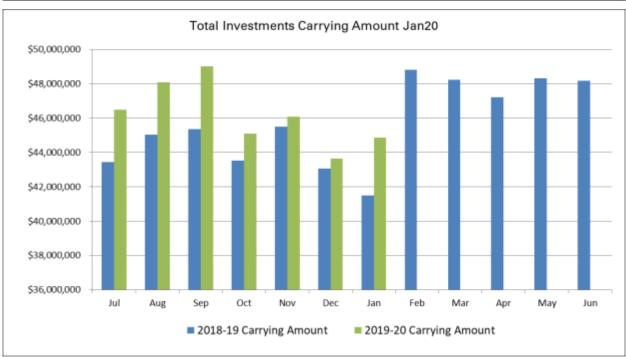

867,761 in invested funds. Interest received from investments during the month of January 2020 was \$57,903 bringing the total received year to date to \$642,200.

Included in this report are the following items:

- Council's Investments as at 31 January 2020
- Restrictions Applying to Investment Funds
- Investment Portfolio Performance
- Investment Commentary
- Certification by the Responsible Accounting Officer

### **ISSUE/DISCUSSION**

### Council's Investments as at 31 January 2020

As at 31 January 2020, Council had a total of \$44,867,761 in term deposits and cash at bank exclusive of unpresented receipts or cheques. The details of the investments are included in Attachment 1.

Council's funds were invested with A1+ and A2 rated Authorised Deposit Institutions (ADIs) as follows:





The following term deposits matured during the month:

| Financial Institution | Date<br>Invested | Maturity<br>Date | Interest<br>Rate | Amount    | Interest<br>Received | Comments                                                  |
|-----------------------|------------------|------------------|------------------|-----------|----------------------|-----------------------------------------------------------|
| St George Bank        | 9/04/2019        | 9/01/2020        | 2.60%            | 1,000,000 |                      | Redeemed and invested with St<br>George for 3mths @ 1.61% |
| Bendigo and Adelaide  | 5/03/2019        | 7/01/2020        | 2.55%            | 1,000,000 |                      | Redeemed and invested with NAB for 3mths @ 1.55%          |
| Defence Bank          | 26/02