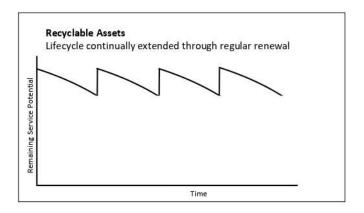

changes in functionality, capacity, obsolescence and legal and other limits
- · Dates of acquisition and decommissioning

#### **Residual Value**

Under AASB116 Residual Value is defined as -

the estimated amount that an entity would currently obtain from disposal of the asset, after deducting the estimated costs of disposal, if the asset were already of the age and in the condition expected at the end of its useful life.

Except in rare circumstances it has been assumed that the Residual Value is nil.

10 APV Valuers and Asset Management

www.anv.net



#### Long-Life and Short-Life Parts of the Component

Typically, assets the service potential of assets are restored through regular renewal. This follows the asset management approach as often demonstrated using a 'shark-fin' pattern.



The split between the short-life and long-life part, consistent with the AASB May 2015 Residual Value decision, is based on an assessment of the costs that would be involved to restore the asset back to "as new" if it were ever to reach the "unacceptable level of service" phase due to physical deterioration.

#### Valuation Profiles and Scoring

Details of these are provided in the Valuation and Depreciation Methodology Reports which have been provided separately for each asset class.

#### Dates for acquisition and decommissioning

The level of general obsolescence is based on the estimated age-to-date and remaining useful life and is calculated differently depending upon whether or the date of acquisition and date of decommissioning are known. Further details of the algorithms are cove