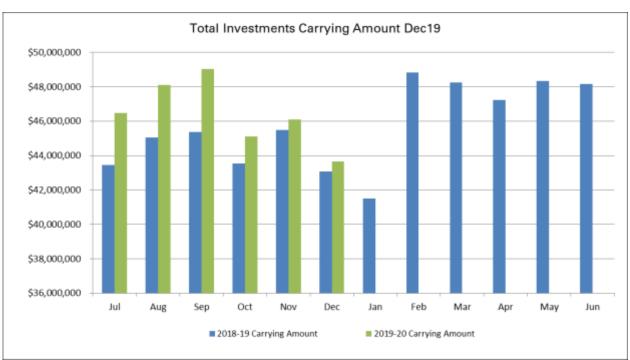

56,829 in invested funds. Interest received from investments during the month of December 2019 was \$120,123 bringing the total received year to date to \$584,297.

Included in this report are the following items:

- Council's Investments as at 31 December 2019
- Restrictions Applying to Investment Funds
- Investment Portfolio Performance
- Investment Commentary
- Certification by the Responsible Accounting Officer

### ISSUE/DISCUSSION

### Council's Investments as at 31 December 2019

As at 31 December 2019, Council had a total of \$43,656,829 in term deposits and cash at bank exclusive of unpresented receipts or cheques. The details of the investments are included in Attachment 1.

Council's funds were invested with A1+ and A2 rated Authorised Deposit Institutions (ADIs) as follows:





The following term deposits matured during the month:

| Financial Institution | Date<br>Invested | Maturity<br>Date | Interest<br>Rate | Amount    | Interest<br>Received | Comments                                                                     |
|-----------------------|------------------|------------------|------------------|-----------|----------------------|------------------------------------------------------------------------------|
| St George             | 12/12/2018       | 12/12/2019       | 2.80%            | 1,000,000 | 28,000               | Redeemed and invested with Westpac for 4months @1.80%                        |
| Auswide Bank          | 13/03/2019       | 17/12/2019       | 2.90%            | 2,000,000 | 44,334               | Redemmed and invested with<br>Aust