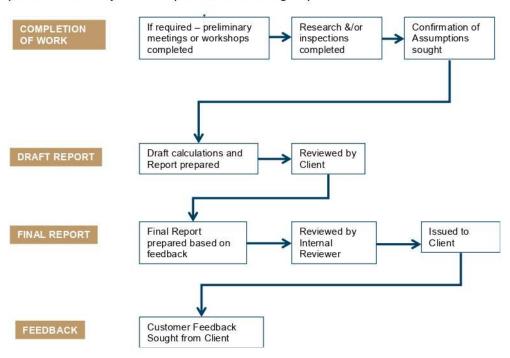

| Valuer – Infrastructure and Plant and<br>Equipment Assets – 12+yrs experience                                                                                                                                                                                                                                                                                                                         |

16 APV Valuers and Asset Management

www.apv.net



# **Quality Management**

Quality management processes involved taking a number of steps to ensure asset information was accurate and complete, and that provided information could be relied upon with confidence. The process followed by APV incorporated the following steps.



In undertaking the Financial Reporting Valuation for Edward River Council, APV were provided with the following asset information from Edward River Council:

- Financial Asset Register
- Various asset management spreadsheets
- · Details of additions, disposals

APV liaised with Edward River Council to confirm that the above provided documents were accurate to the best of their knowledge. Based on that confirmation, APV has undertaken a number of processes to validate the accuracy of information of each of the documents as follows:

17 APV Valuers and Asset Management





#### Financial Asset Register

- APV staff reviewed the financial register and queried certain assets before undertaking inspections
- APV staff were either accompanied by Edward River Council staff during inspections o