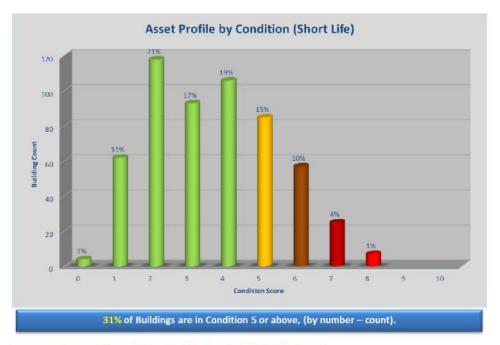

## **BUILDING CONDITION AND ASSESSMENT REPORT**

### **COMMITTEE RESOLUTION ARIC/2020/6**

Moved: Mr John Tushuizen Seconded: Mr Peter Rae

That the Audit Risk and Improvement Committee notes this report regarding the progress and outcomes to date of the building condition assessment project.