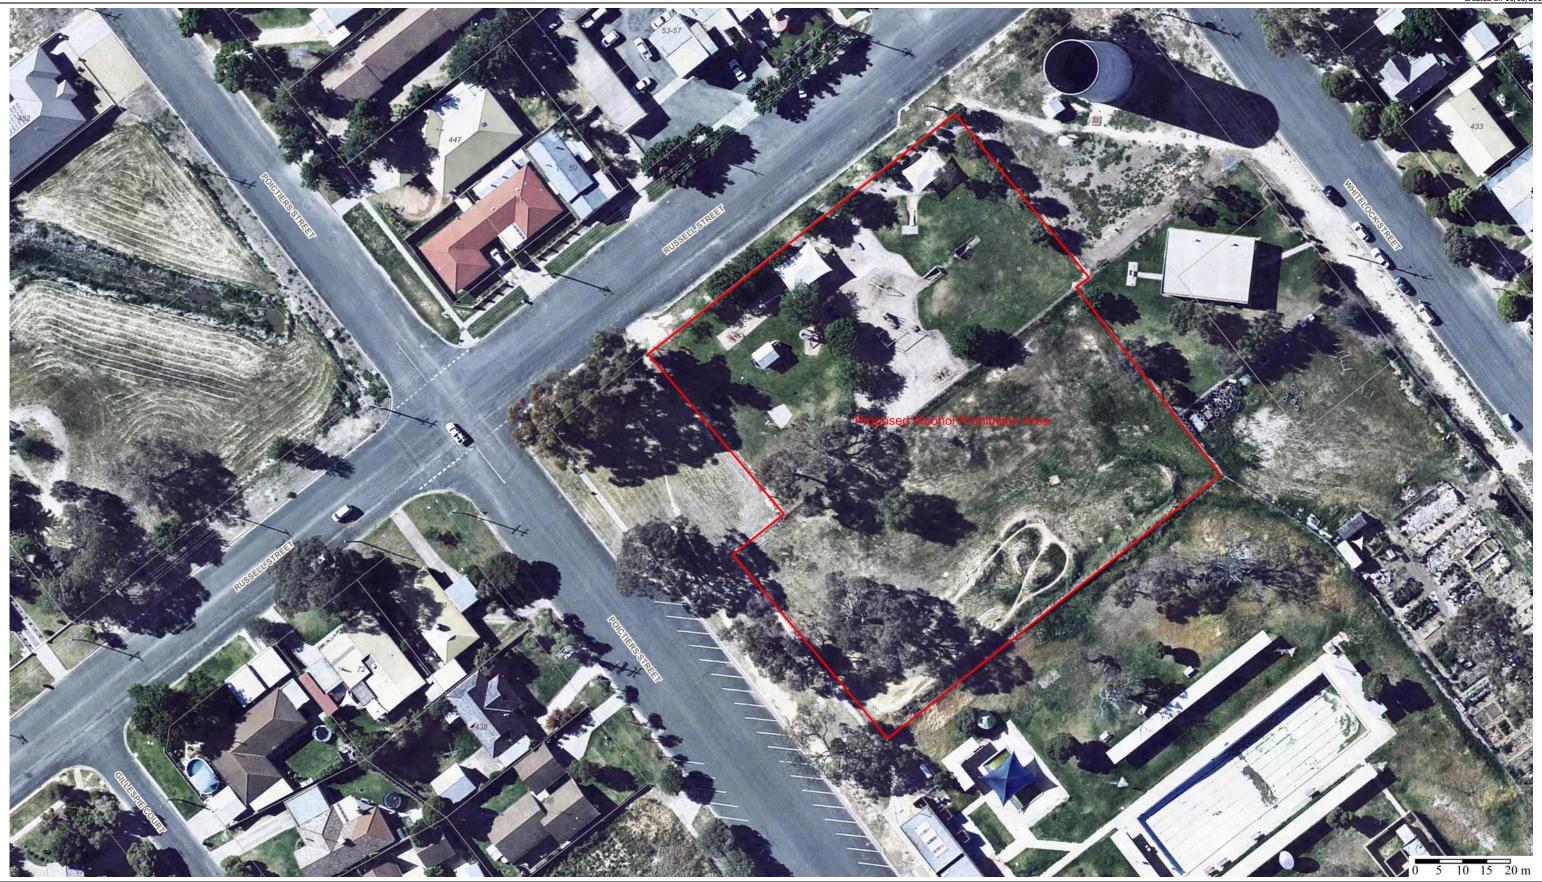

**Projection:** GDA94 / MGA zone 55

**Date:** 10/05/2019

Created By: Julie Rogers