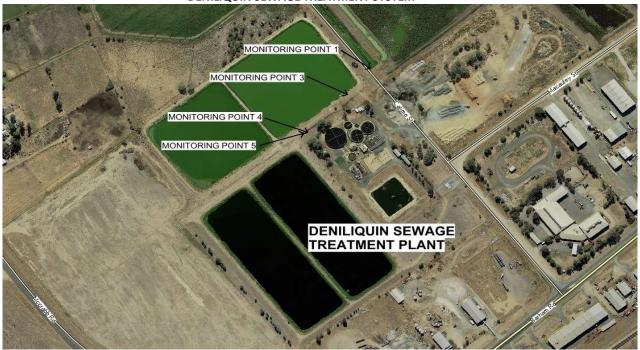

#### **Monitoring Point 1**

**Location:** Outlet from the Northern end of the Pond 4 into the drainage channel

Date data Published: 8th November 2022

NOTE: No discharged was recorded from Point 1 for the month of October due to the operation of the effluent reuse scheme. No

# **Monitoring Point 3**

Location: Flow meter downstream of Pond 4 outlet

Date data Published: 8th November 2022

Monitoring Period 1st October 2022 to 31st October 2022

NOTE: No flow was recorded at Point 3 for the month of October due to the operation of the effluent reuse scheme.

## **Monitoring Point 4**

Location: Effluent Reuse Pump Station adjacent Pond 4
Date data Published: 8th November 2022
Date data obtained: 28th October 2022
Date Sampled: 12th October 2022

| Pollutant                 | Unit      | Monitoring frequency required by licence | Measurement |  |
|---------------------------|-----------|------------------------------------------|-------------|--|
| Biochemical Oxygen Demand | mg/l      | Monthly                                  | 12          |  |
| Chlorophyll-a             | mg/m3     | Monthly                                  | 15          |  |
| Conductivity              | uS/cm     | Monthly                                  | 600         |  |
| Escherichia coli          | cfu/100ml | Monthly                                  | 133         |  |
| Nitrogen (total)          | mg/l      | Monthly                                  | 19          |  |
| Oil and Grease            | mg/l      | Monthly                                  | 5           |  |
| pH                        | pH units  | Monthly                                  | 7.7         |  |
| Phosphorus (total)        | mg/l      | Monthly                                  | 6.68        |  |
| Total Suspended Solids    | mg/l      | Monthly                                  | 3           |  |

### **Monitoring Point 5**

Location: Flow meter downstream of Effluent Pump Station

Date data Published: 8th November 2022

Monitoring Period 1st October 2022 to 31st October 2022

| Item       | Unit   | Monitoring frequency required by licence | Min. value | Max. value | Volume limit | Exceedence<br>(yes/no) |
|------------|--------|------------------------------------------|------------|------------|--------------|------------------------|
| Daily flow | kl/day | continuous                               | 1197       | 3442       | 4000         | No                     |