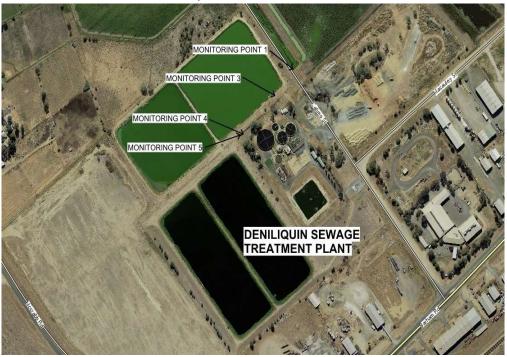

# Monitoring Point 1

Location: Outlet from the Northern end of the Pond 4 into the drainage channel

Date data Published: 16th of March 2023

NOTE: No discharged was recorded from Point 1 for the reporting month of February due to the operation of the effluent reuse scheme.

## **Monitoring Point 3**

Location: Flow meter downstream of Pond 4 outlet

Date data Published: 16th of March 2023

Monitoring Period 1st February 2023 to 28th February 2023

NOTE: No flow was recorded at Point 3 for the reporting month of February due to the operation of the effluent reuse scheme.

#### **Monitoring Point 4**

Location: Effluent Reuse Pump Station adjacent Pond 4
Date data Published: 16th of March 2023
Date data obtained: 23rd of February 2023
Date Sampled: 8th of February 2023

| Pollutant                 | Unit      | Monitoring frequency required by licence | Measurement |  |
|---------------------------|-----------|------------------------------------------|-------------|--|
| Biochemical Oxygen Demand | mg/l      | Monthly                                  | 15          |  |
| Chlorophyll-a             | mg/m3     | Monthly                                  | 116         |  |
| Conductivity              | uS/cm     | Monthly                                  | 720         |  |
| Escherichia coli          | cfu/100ml | Monthly                                  | 10          |  |
| Nitrogen (total)          | mg/l      | Monthly                                  | 8           |  |
| Oil and Grease            | mg/l      | Monthly                                  | 1           |  |
| pH                        | pH units  | Monthly                                  | 9.0         |  |
| Phosphorus (total)        | mg/l      | Monthly                                  | 3.33        |  |
| Total Suspended Solids    | mg/l      | Monthly                                  | 59          |  |

## **Monitoring Point 5**

Location: Flow meter downstream of Effluent Pump Station

Date data Published: 16th March 2023

Monitoring Period 1st February 2023 to 28th February 2023

| Item       | Unit   | Monitoring frequency required by licence | Min. value | Max. value | Volume limit | Exceeds<br>limit<br>(yes/no) |
|------------|--------|------------------------------------------|------------|------------|--------------|------------------------------|
| Daily flow | kl/day | continuous                               | 824        | 1209       | 4000         | No                           |