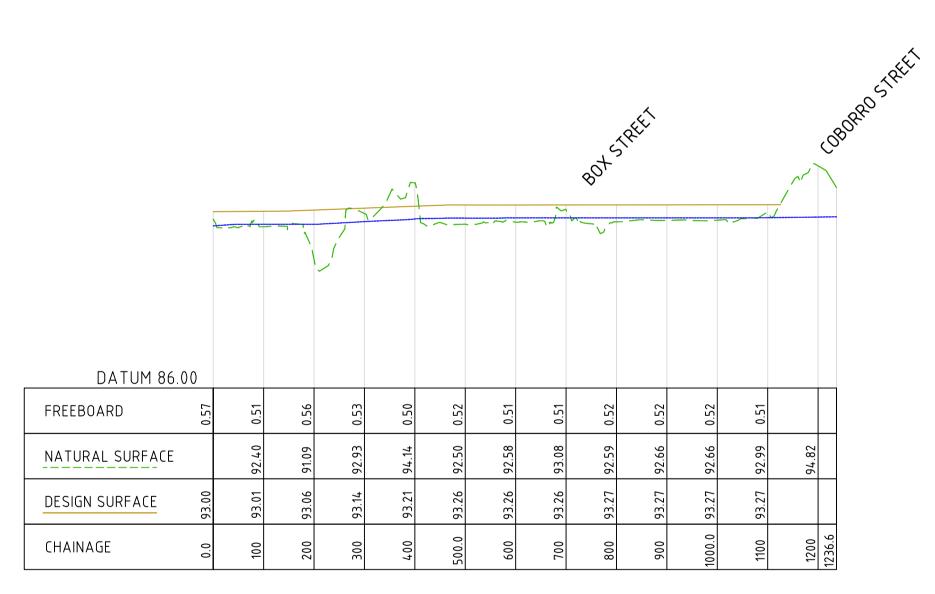

PROPOSED DENILIQUIN NORTH LEVEE LONGITUDINAL SECTION

PROPOSED DENILIQUIN WALL LEVEE LONGITUDINAL SECTION