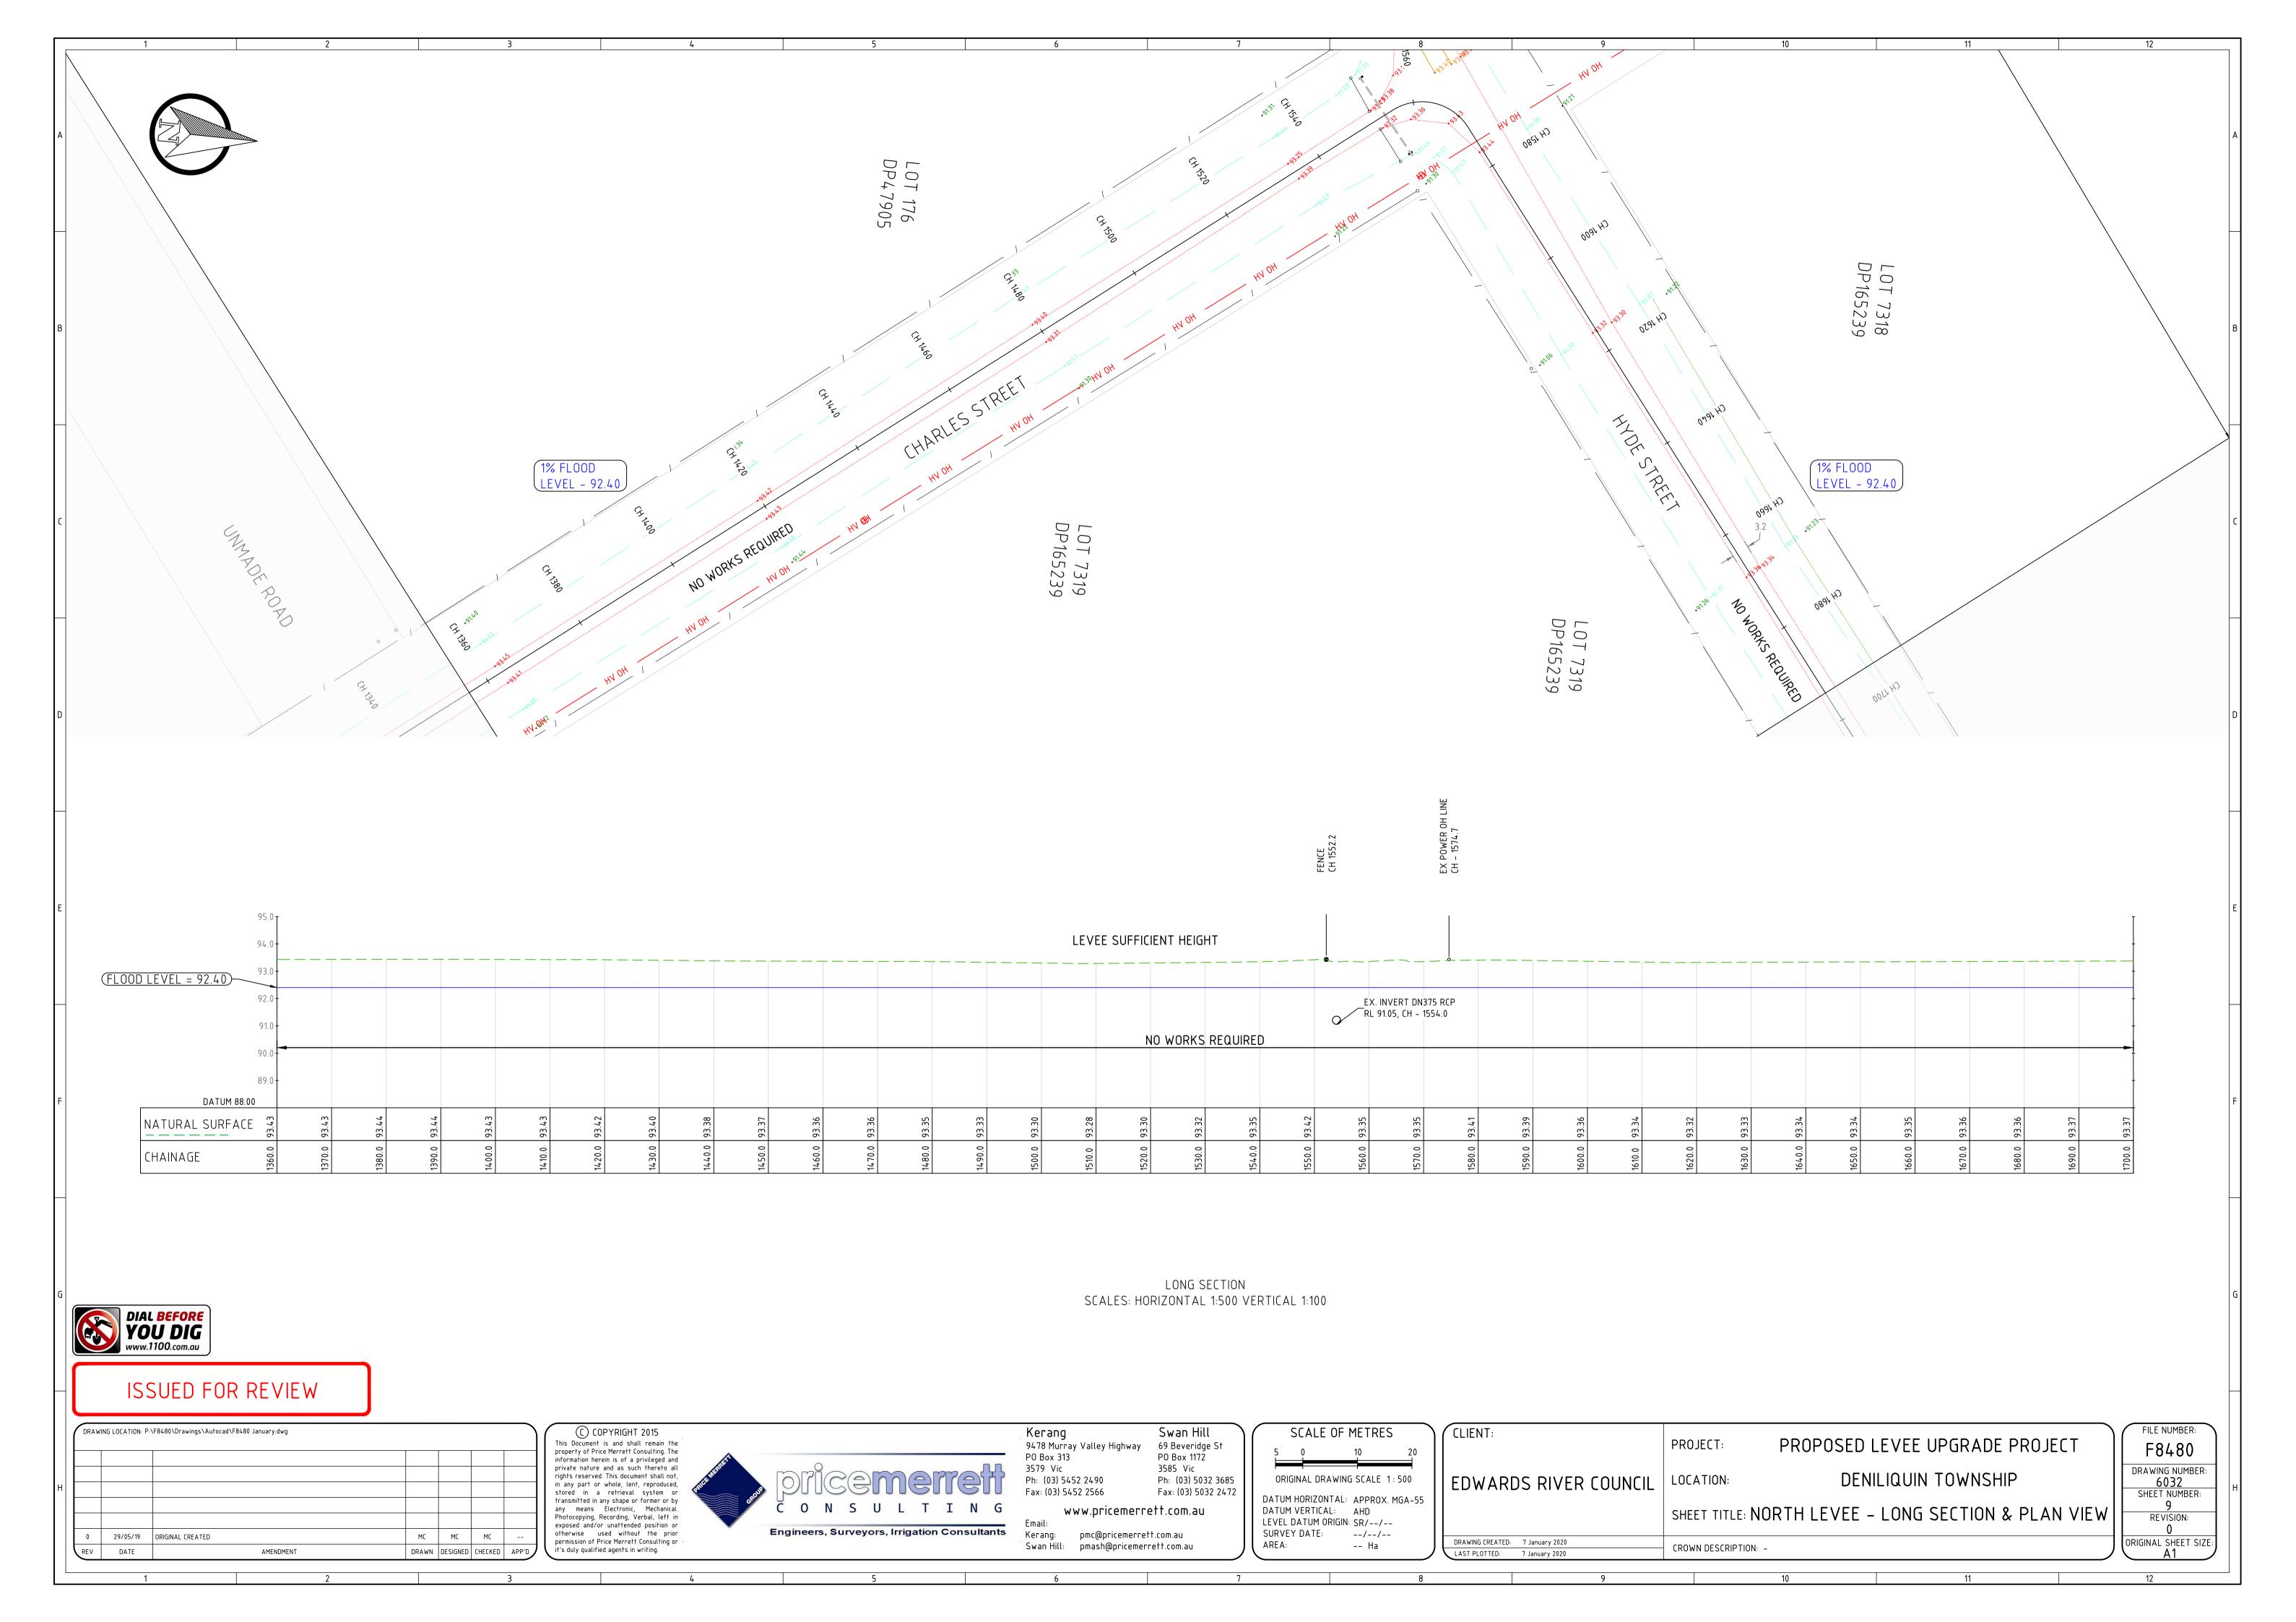

RTICAL: AHD LEVEL DATUM ORIGIN: SR/--/--SURVEY DATE: --/--AREA: -- Ha

LAST PLOTTED: 7 January 2020

|                                 | CLIENT:               | PROJECT:             | PROPOSED LEVEE UPGRADE PROJECT |  |  |
|---------------------------------|-----------------------|----------------------|--------------------------------|--|--|
|                                 | EDWARDS RIVER COUNCIL | LOCATION:            | DENILIQUIN TOWNSHIP            |  |  |
|                                 |                       | SHEET TITLE:         | TOTAL LONG SECTIONS            |  |  |
| DRAWING CREATED: 7 January 2020 |                       | CROWN DESCRIPTION: – |                                |  |  |

FILE NUMBER: DRAWING NUMBER: 6032 SHEET NUMBER: REVISION: ORIGINAL SHEET SIZE: