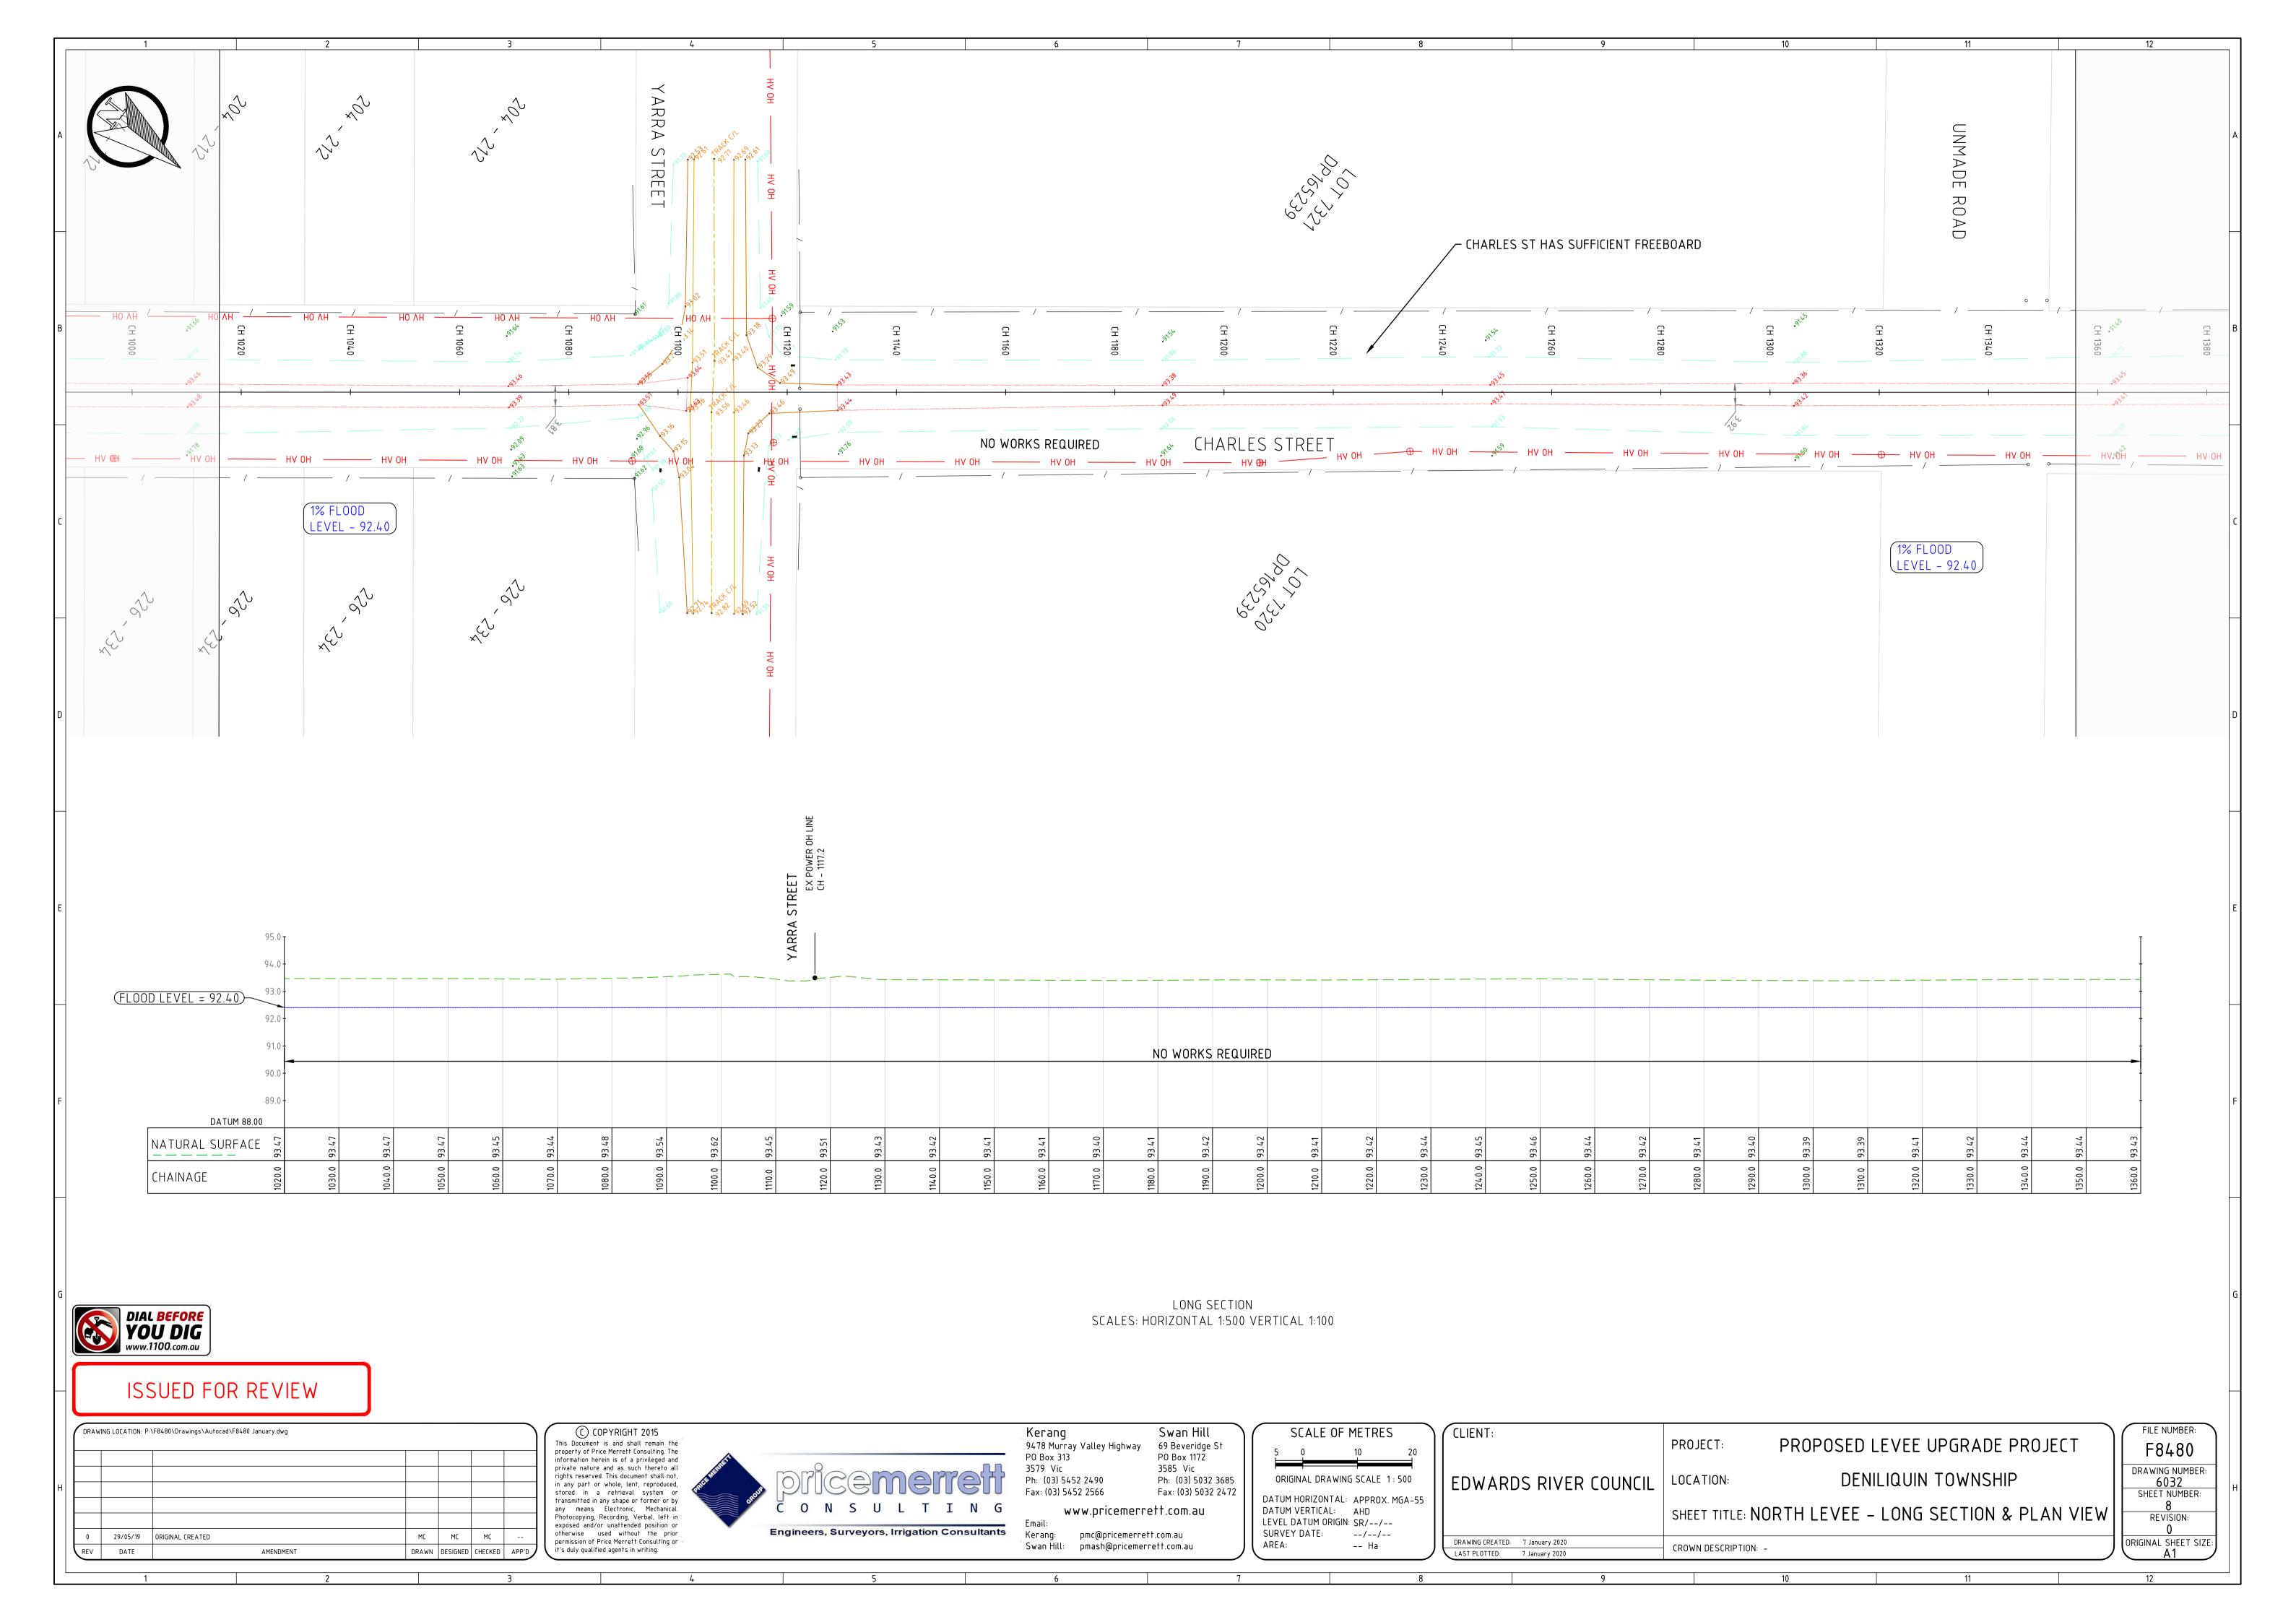

VERTICAL: AHD LEVEL DATUM ORIGIN: SR/--/--SURVEY DATE: --/--AREA: -- Ha

LAST PLOTTED: 7 January 2020

|                                 | CLIENT:               | PROJECT:             | PROPOSED LEVEE UPGRADE PROJECT |  |  |
|---------------------------------|-----------------------|----------------------|--------------------------------|--|--|
|                                 | EDWARDS RIVER COUNCIL | LOCATION:            | DENILIQUIN TOWNSHIP            |  |  |
|                                 |                       | SHEET TITLE:         | TOTAL LONG SECTIONS            |  |  |
| DRAWING CREATED: 7 January 2020 |                       | CROWN DESCRIPTION: – |                                |  |  |

FILE NUMBER: DRAWING NUMBER: 6032 SHEET NUMBER: REVISION: ORIGINAL SHEET SIZE: