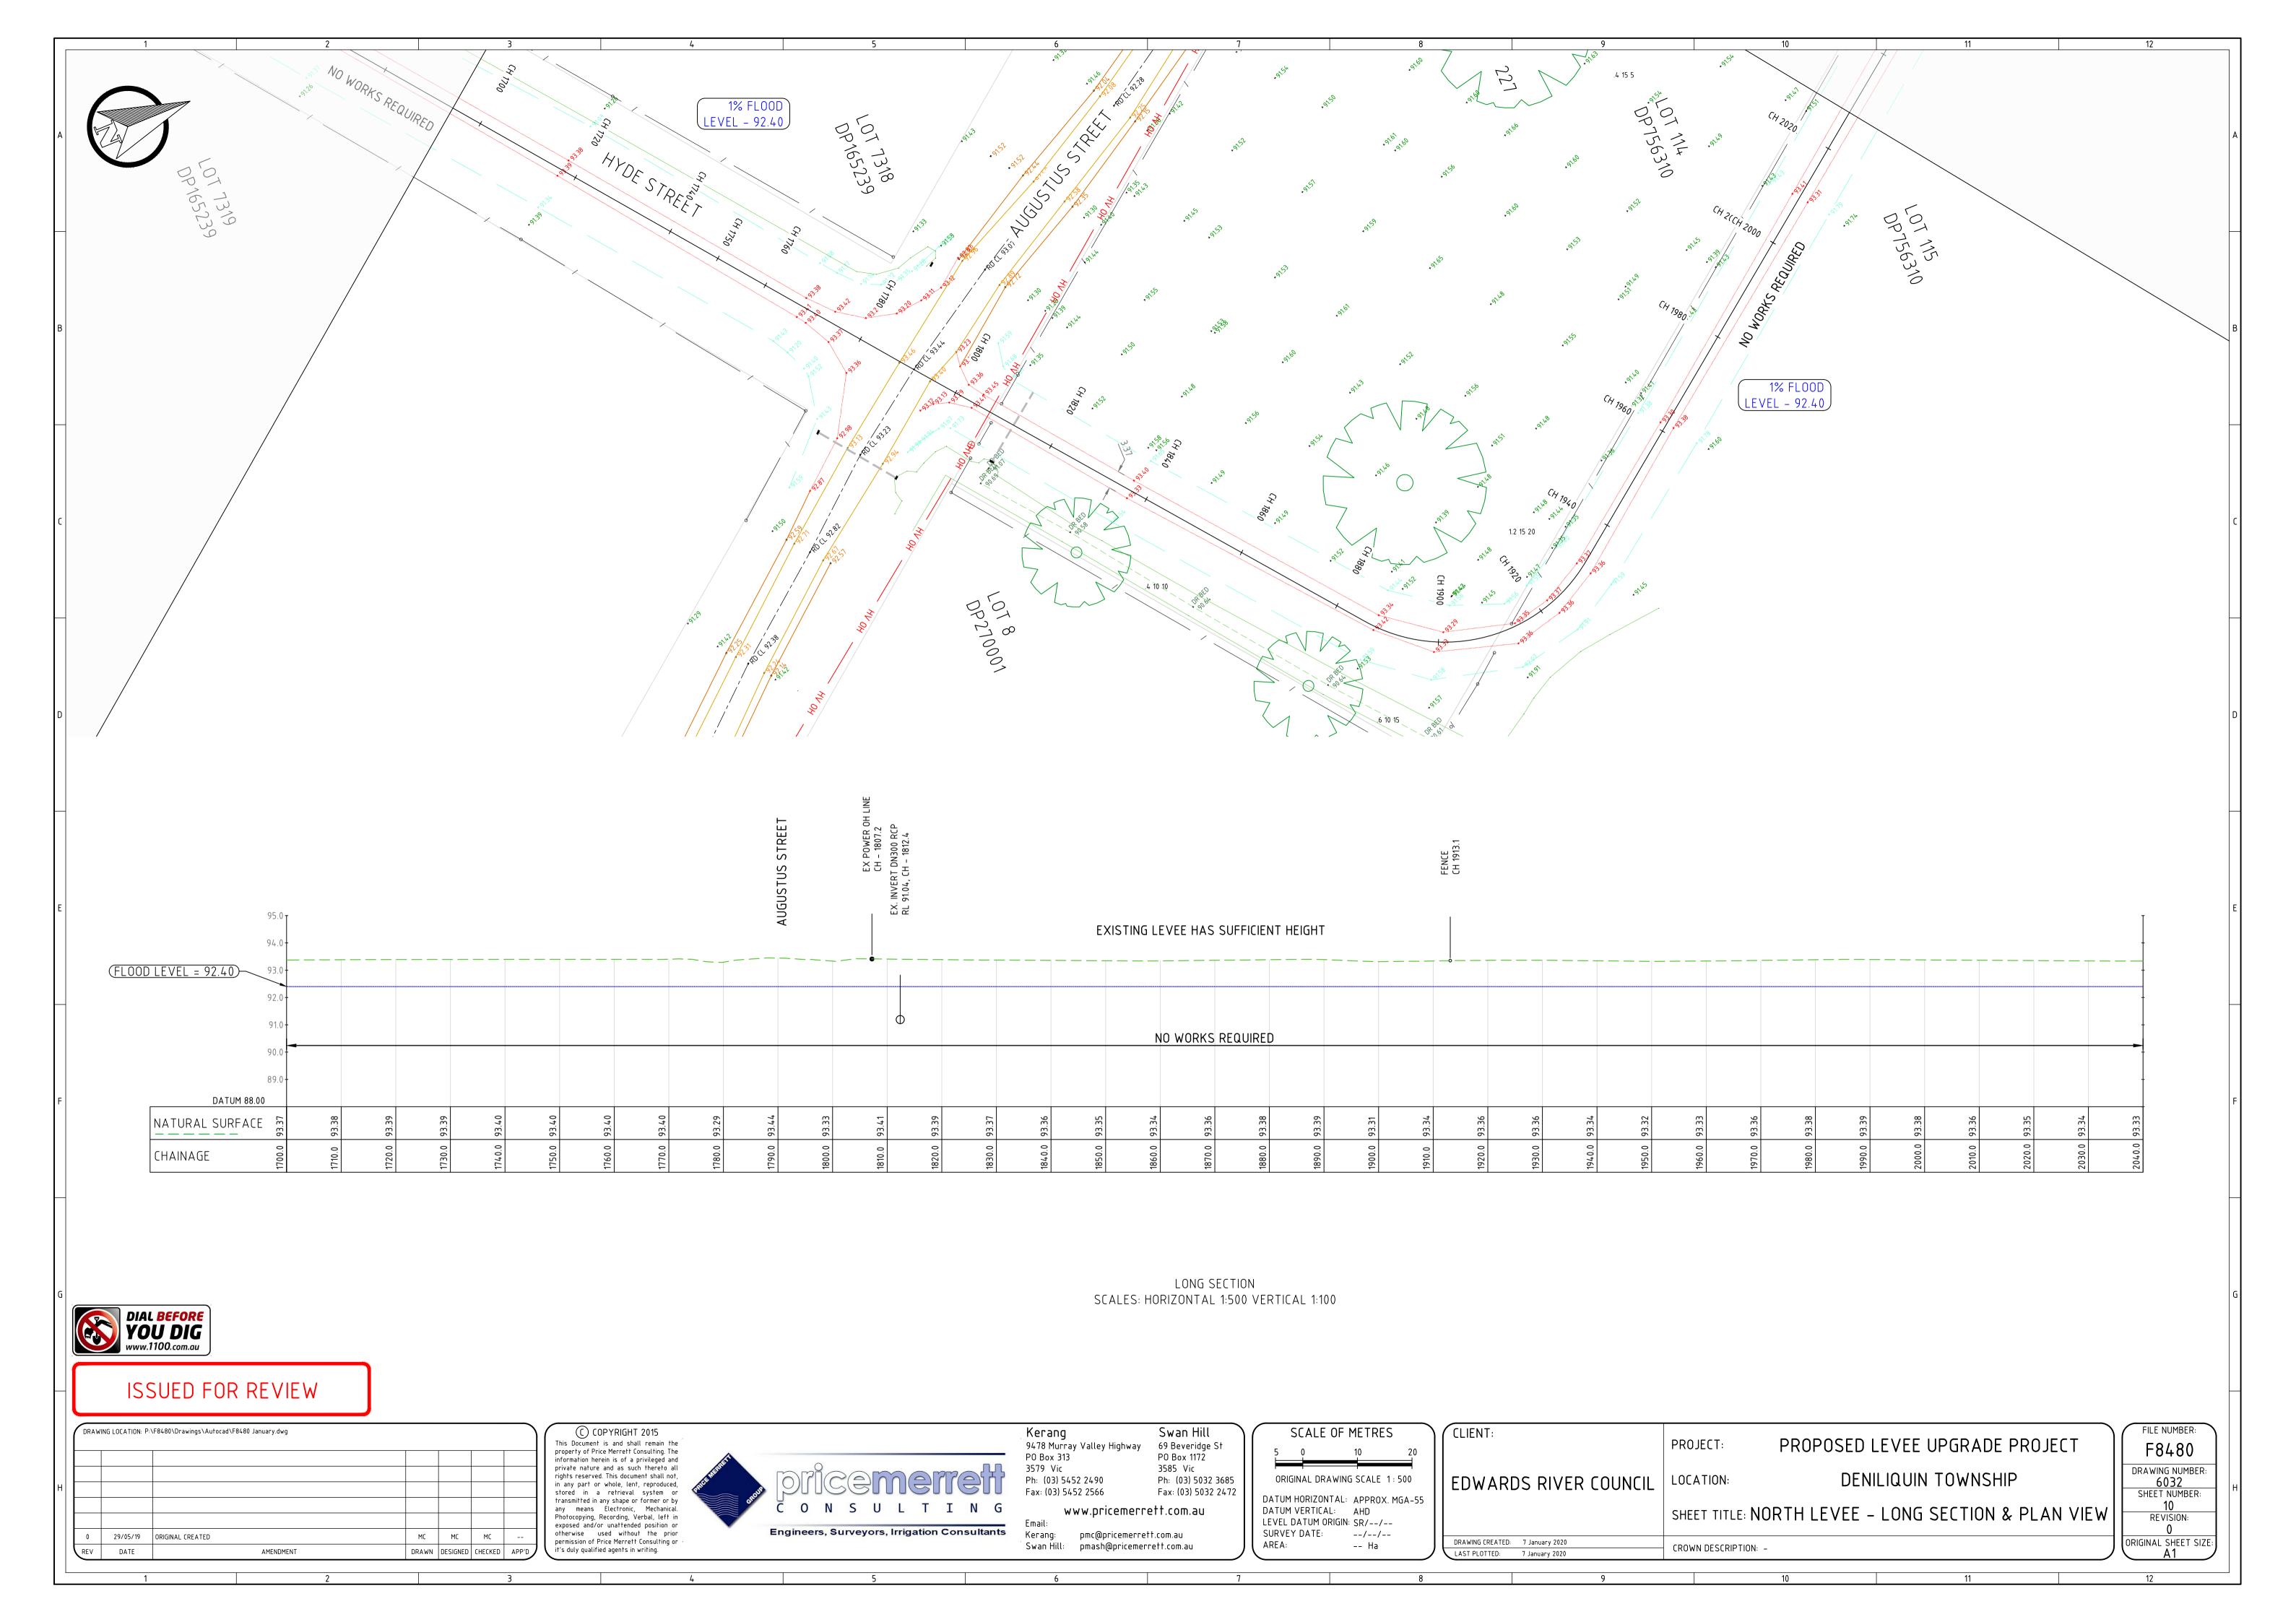

ICAL: AHD LEVEL DATUM ORIGIN: SR/--/--SURVEY DATE: --/--AREA: -- Ha

LAST PLOTTED: 7 January 2020

|                                 | CLIENT:               | PROJECT:             | PROPOSED LEVEE UPGRADE PROJECT |  |  |
|---------------------------------|-----------------------|----------------------|--------------------------------|--|--|
|                                 | EDWARDS RIVER COUNCIL | LOCATION:            | DENILIQUIN TOWNSHIP            |  |  |
|                                 |                       | SHEET TITLE:         | TOTAL LONG SECTIONS            |  |  |
| DRAWING CREATED: 7 January 2020 |                       | CROWN DESCRIPTION: – |                                |  |  |

FILE NUMBER: DRAWING NUMBER: 6032 SHEET NUMBER: REVISION: ORIGINAL SHEET SIZE: