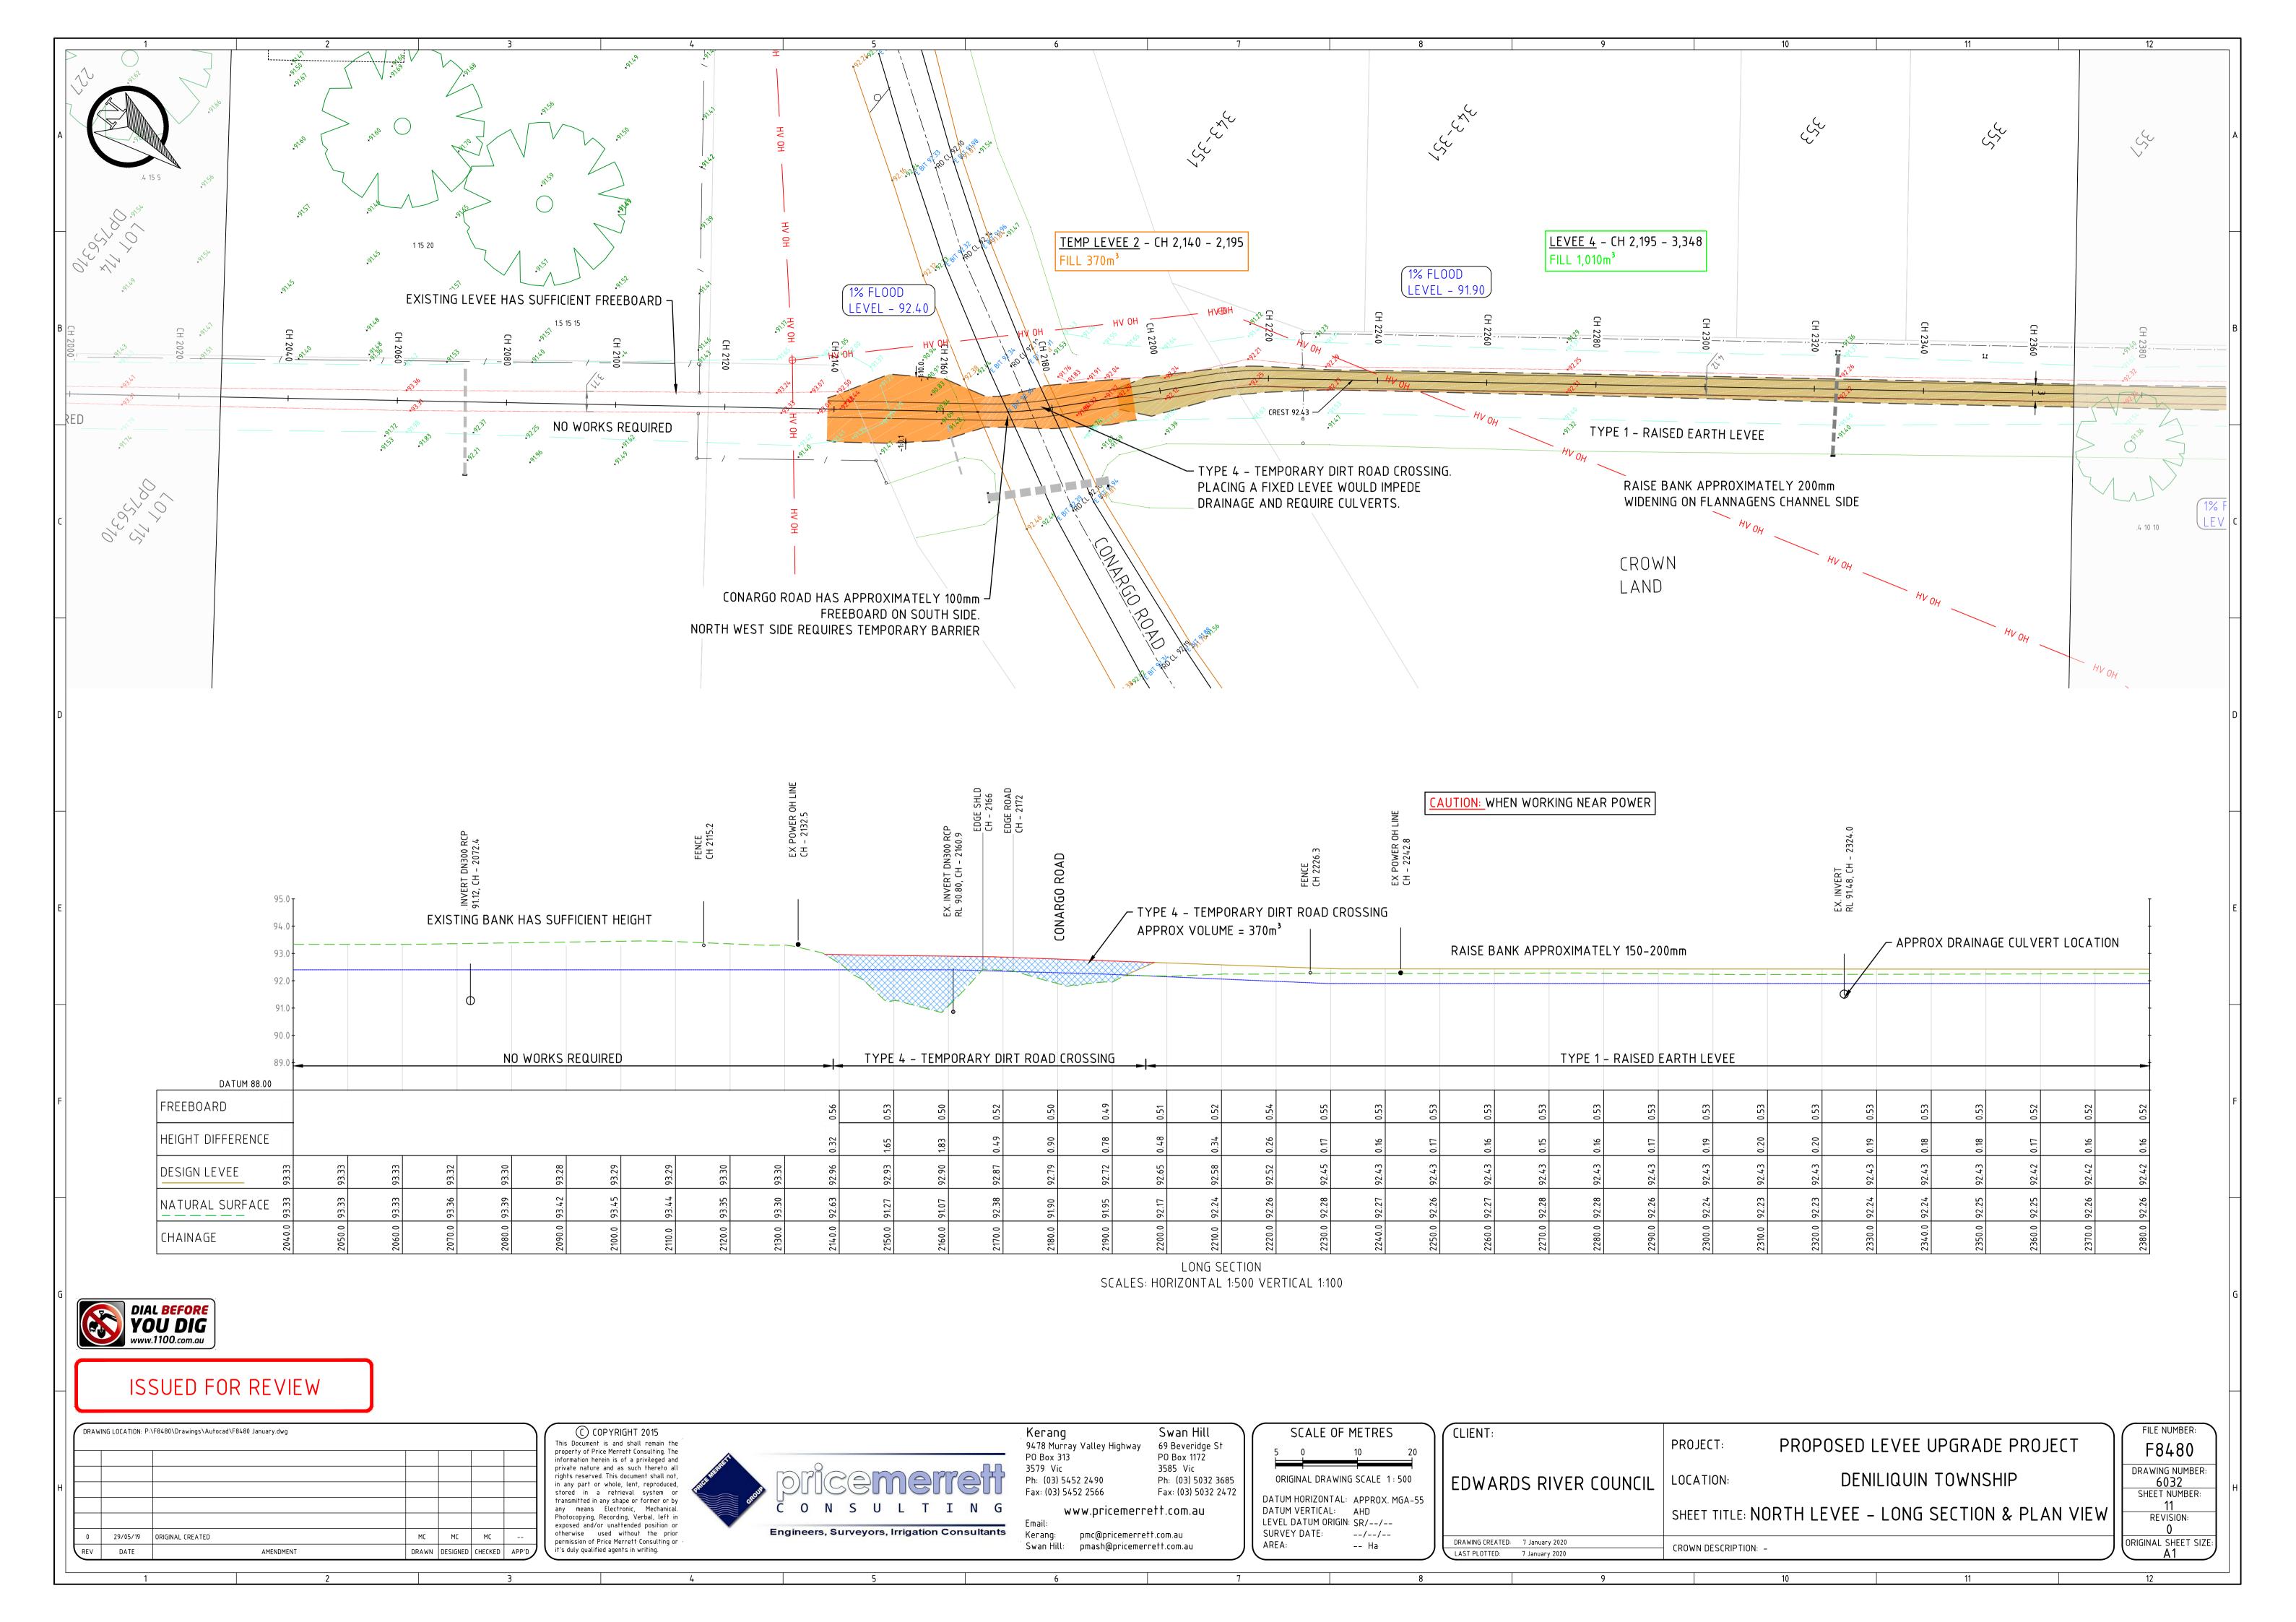

AL: AHD LEVEL DATUM ORIGIN: SR/--/--SURVEY DATE: --/--AREA: -- Ha

LAST PLOTTED: 7 January 2020

|                                 | CLIENT:               | PROJECT:             | PROPOSED LEVEE UPGRADE PROJECT |  |  |
|---------------------------------|-----------------------|----------------------|--------------------------------|--|--|
|                                 | EDWARDS RIVER COUNCIL | LOCATION:            | DENILIQUIN TOWNSHIP            |  |  |
|                                 |                       | SHEET TITLE:         | TOTAL LONG SECTIONS            |  |  |
| DRAWING CREATED: 7 January 2020 |                       | CROWN DESCRIPTION: – |                                |  |  |

FILE NUMBER: DRAWING NUMBER: 6032 SHEET NUMBER: REVISION: ORIGINAL SHEET SIZE: