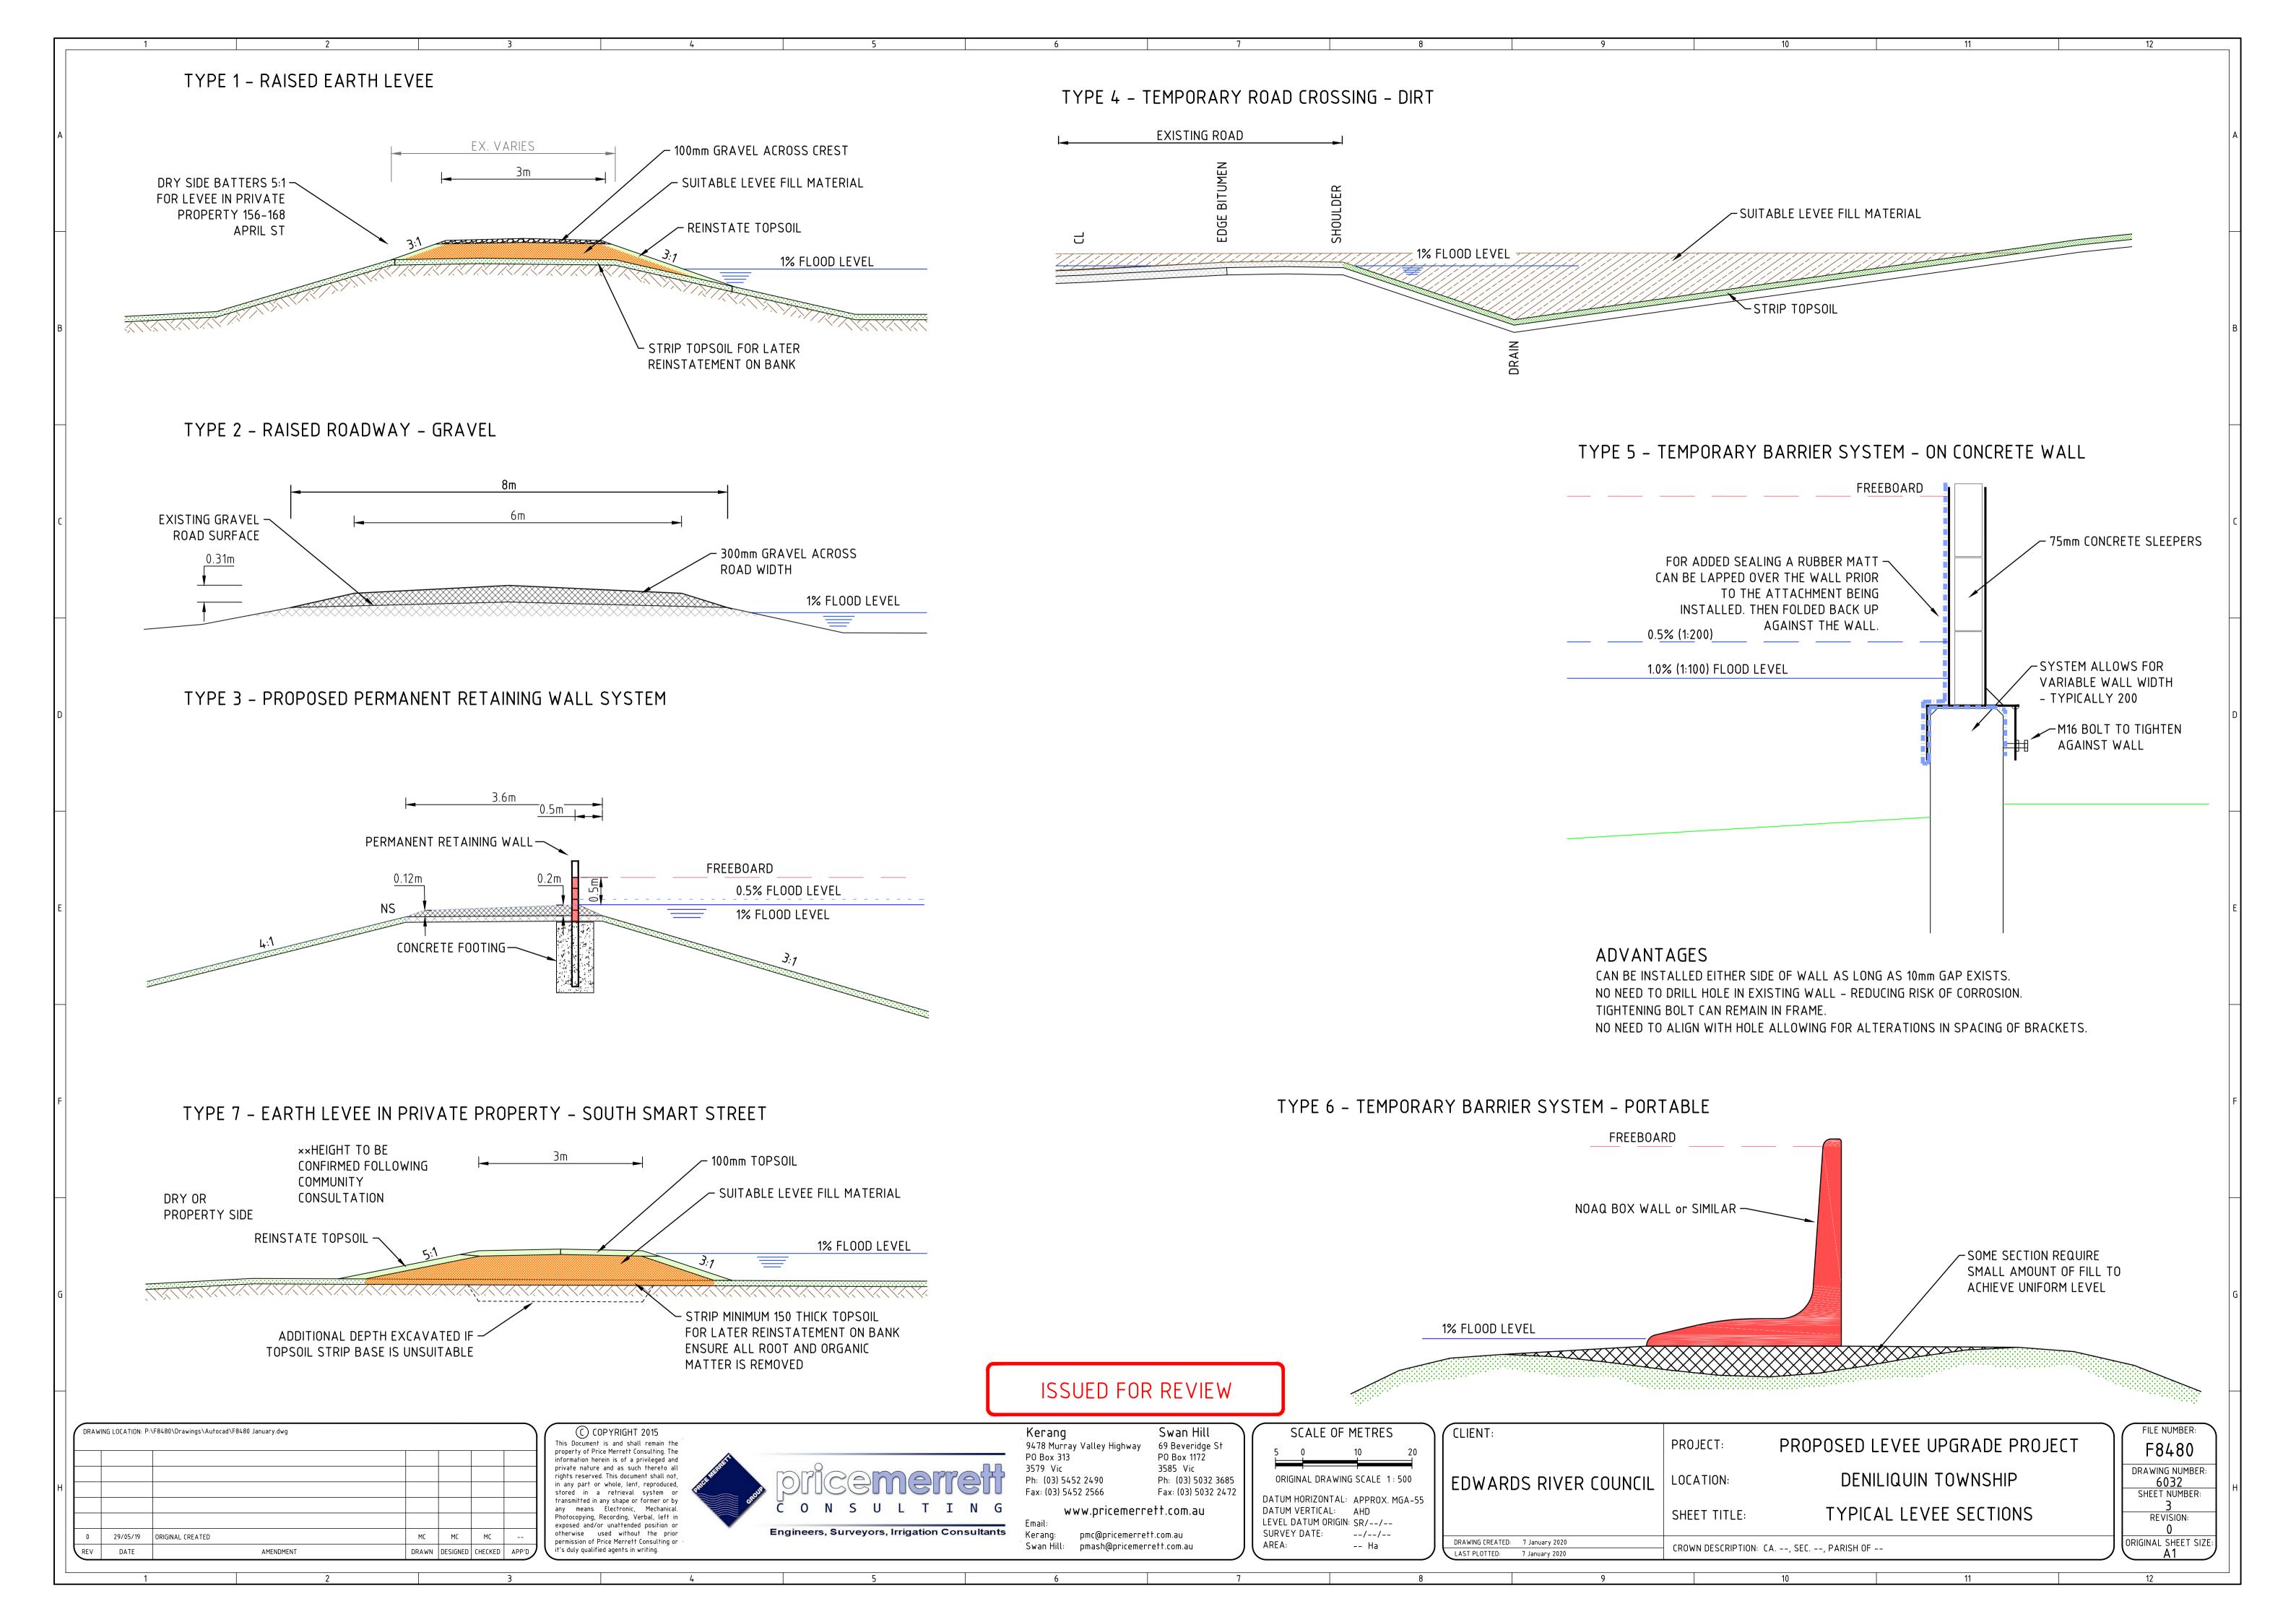

PROPOSED DENILIQUIN NORTH LEVEE LONGITUDINAL SECTION

PROPOSED DENILIQUIN WALL LEVEE LONGITUDINAL SECTION

FILE NUMBER: DRAWING NUMBER: 6032 SHEET NUMBER: REVISION: ORIGINAL SHEET SIZE: