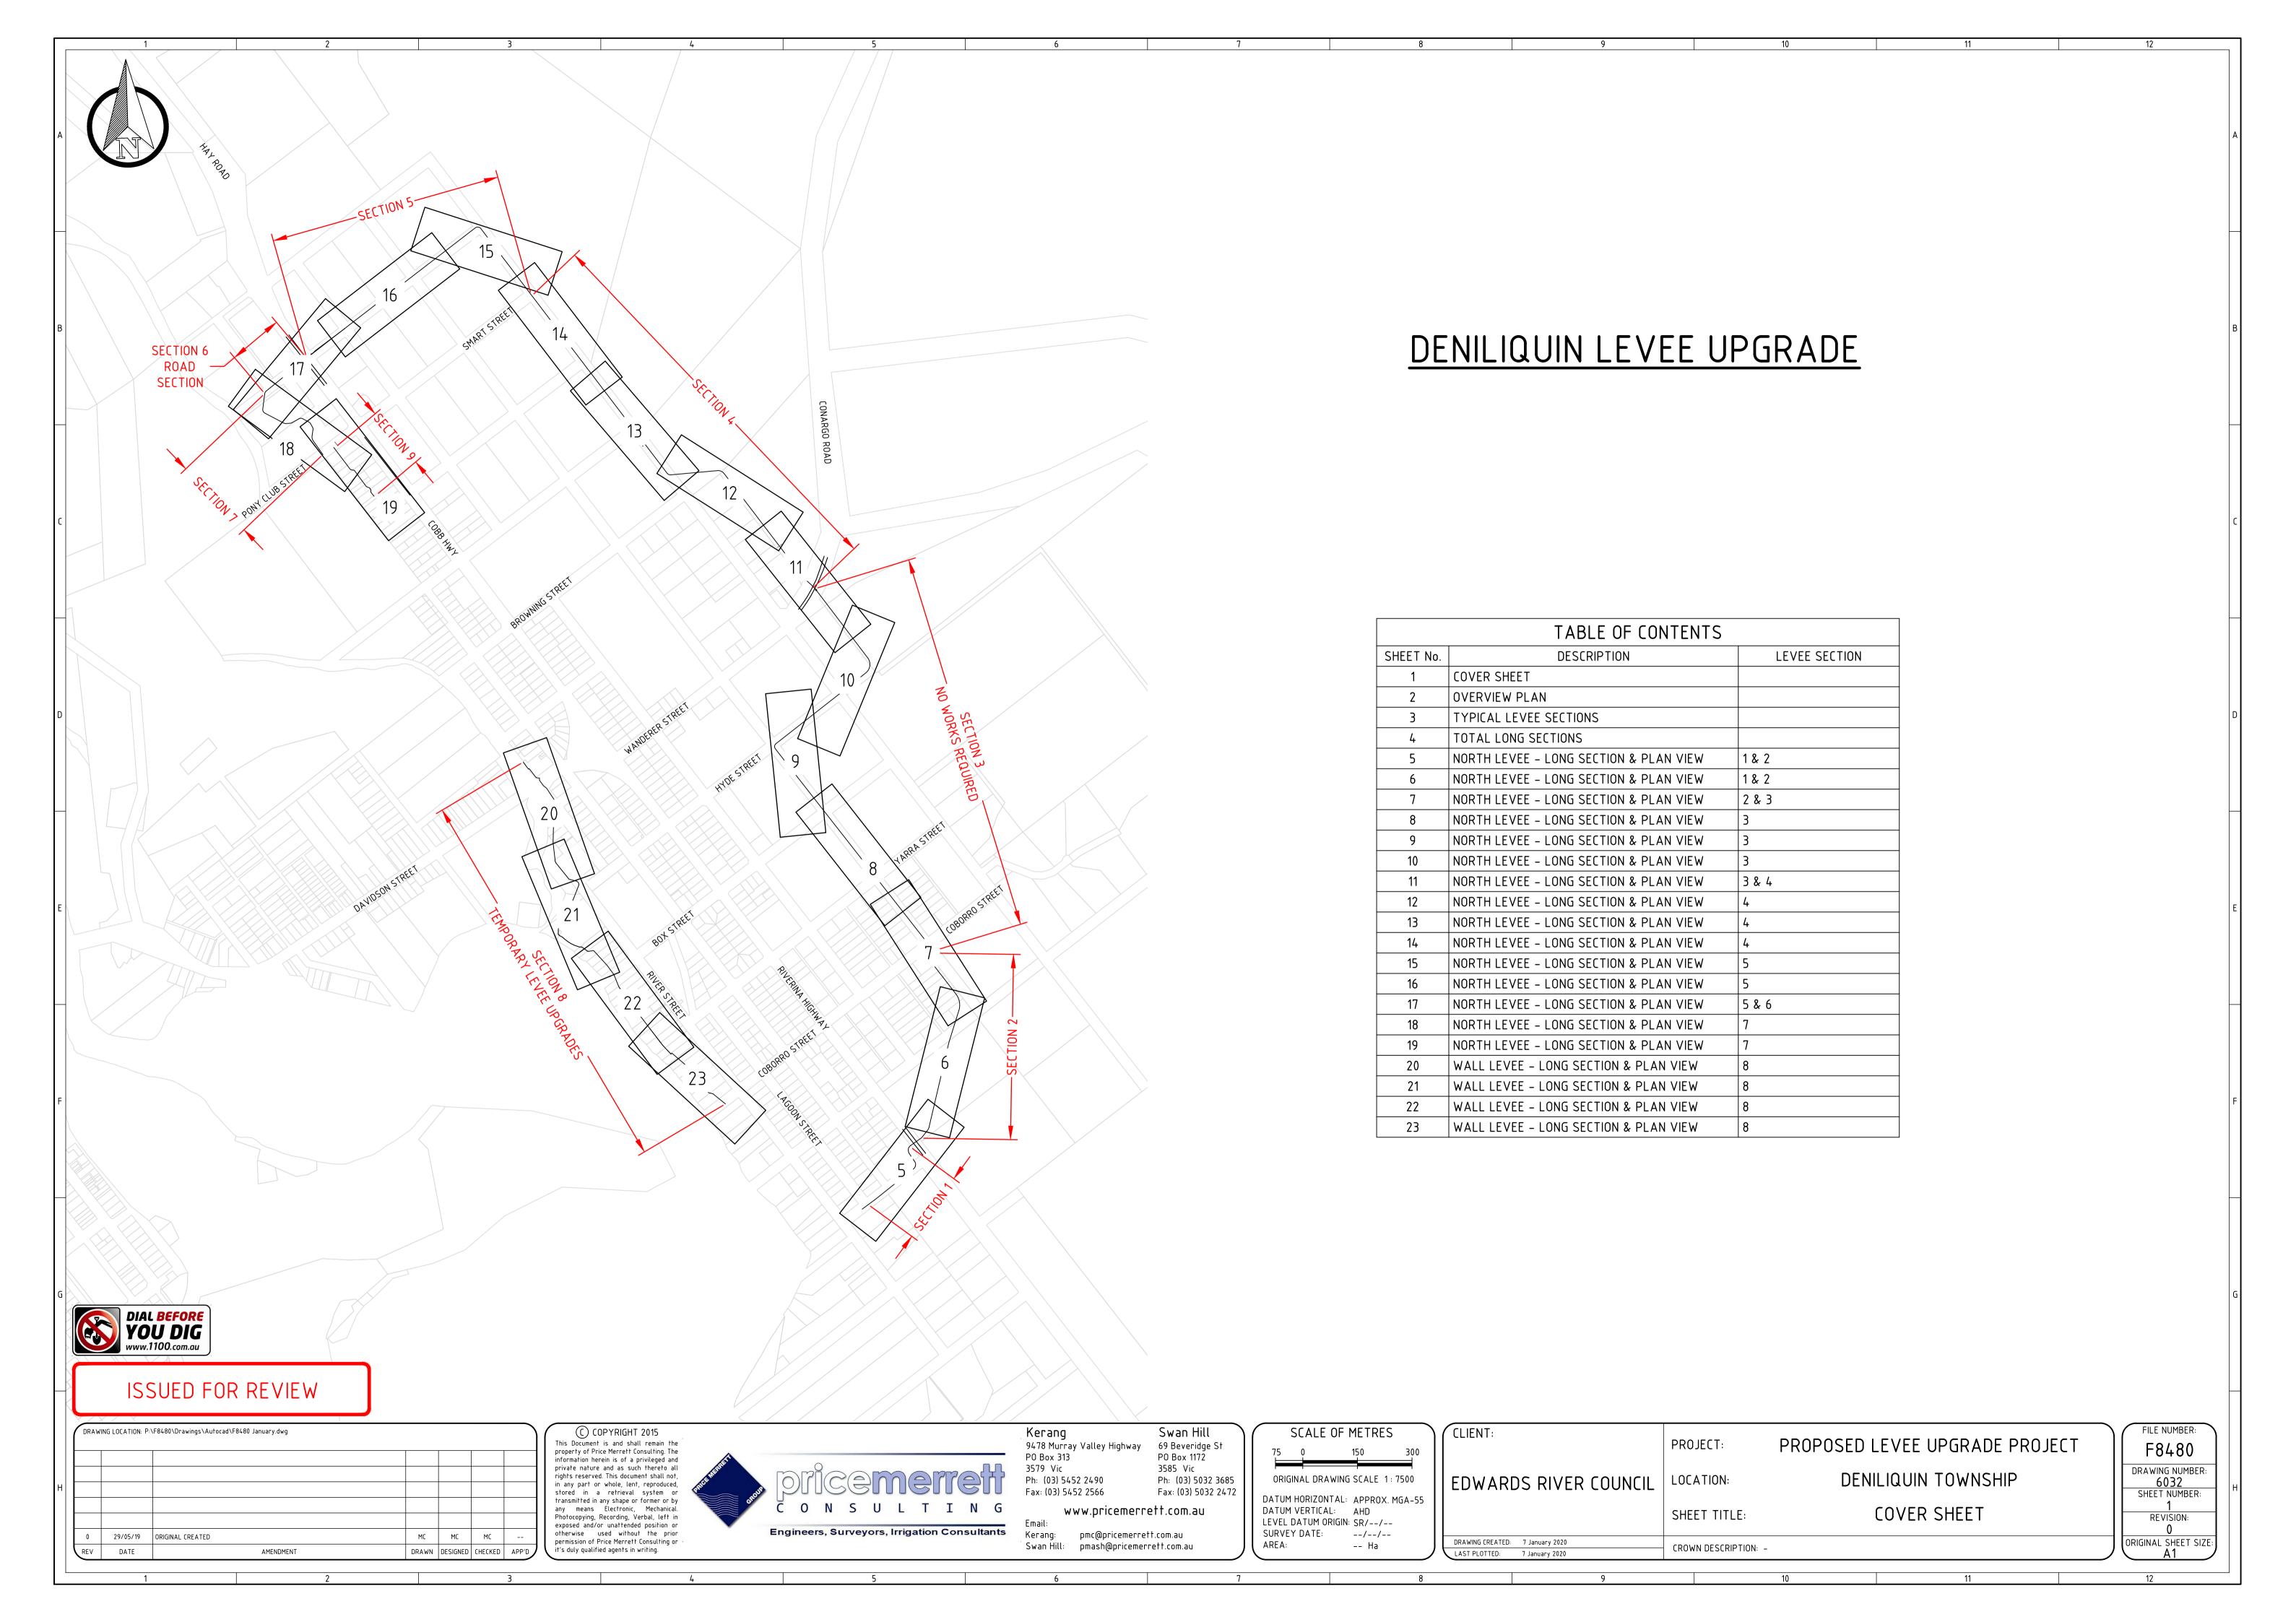

PROPOSED DENILIQUIN NORTH LEVEE LONGITUDINAL SECTION

PROPOSED DENILIQUIN WALL LEVEE LONGITUDINAL SECTION

FILE NUMBER: DRAWING NUMBER: 6032 SHEET NUMBER: REVISION: ORIGINAL SHEET SIZE: