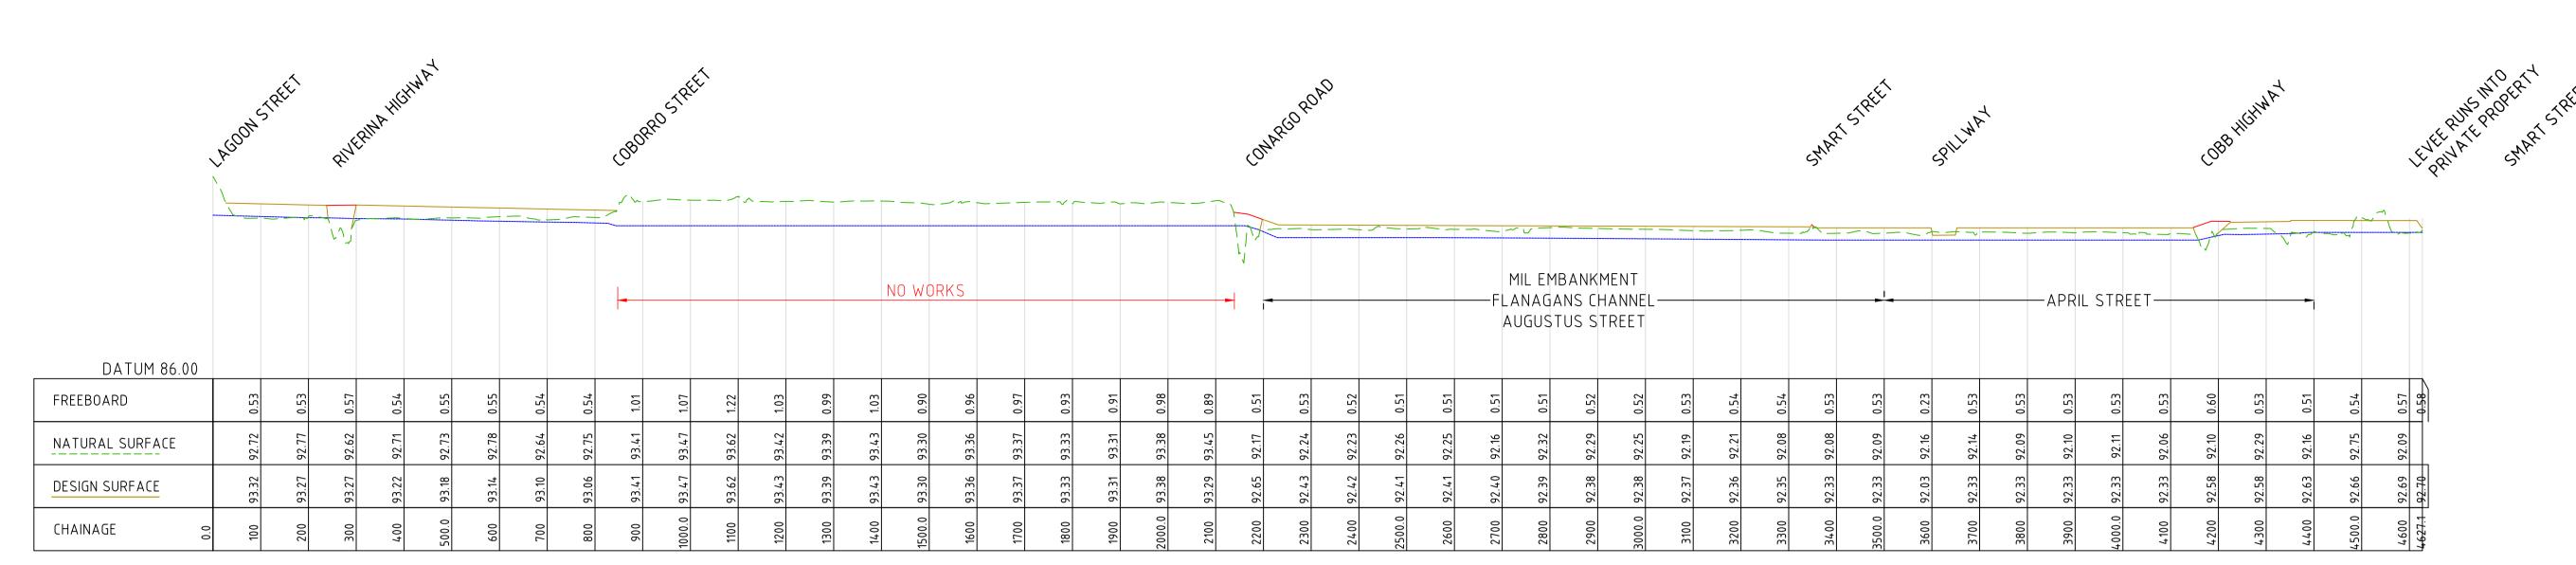

PROPOSED DENILIQUIN NORTH LEVEE LONGITUDINAL SECTION

PROPOSED DENILIQUIN WALL LEVEE LONGITUDINAL SECTION

Swan Hill: pmash@pricemerrett.com.au

DATUM HORIZONTAL: APPROX. MGA-55 DATUM VERTICAL: AHD LEVEL DATUM ORIGIN: SR/--/--SURVEY DATE: --/--AREA: -- Ha

LAST PLOTTED: 7 January 2020

|                                 | CLIENT:               | PROJECT:             | PROPOSED LEVEE UPGRADE PROJECT |  |  |
|---------------------------------|-----------------------|----------------------|--------------------------------|--|--|
|                                 | EDWARDS RIVER COUNCIL | LOCATION:            | DENILIQUIN TOWNSHIP            |  |  |
|                                 |                       | SHEET TITLE:         | TOTAL LONG SECTIONS            |  |  |
| DRAWING CREATED: 7 January 2020 |                       | CROWN DESCRIPTION: – |                                |  |  |

FILE NUMBER: DRAWING NUMBER: 6032 SHEET NUMBER: REVISION: ORIGINAL SHEET SIZE: