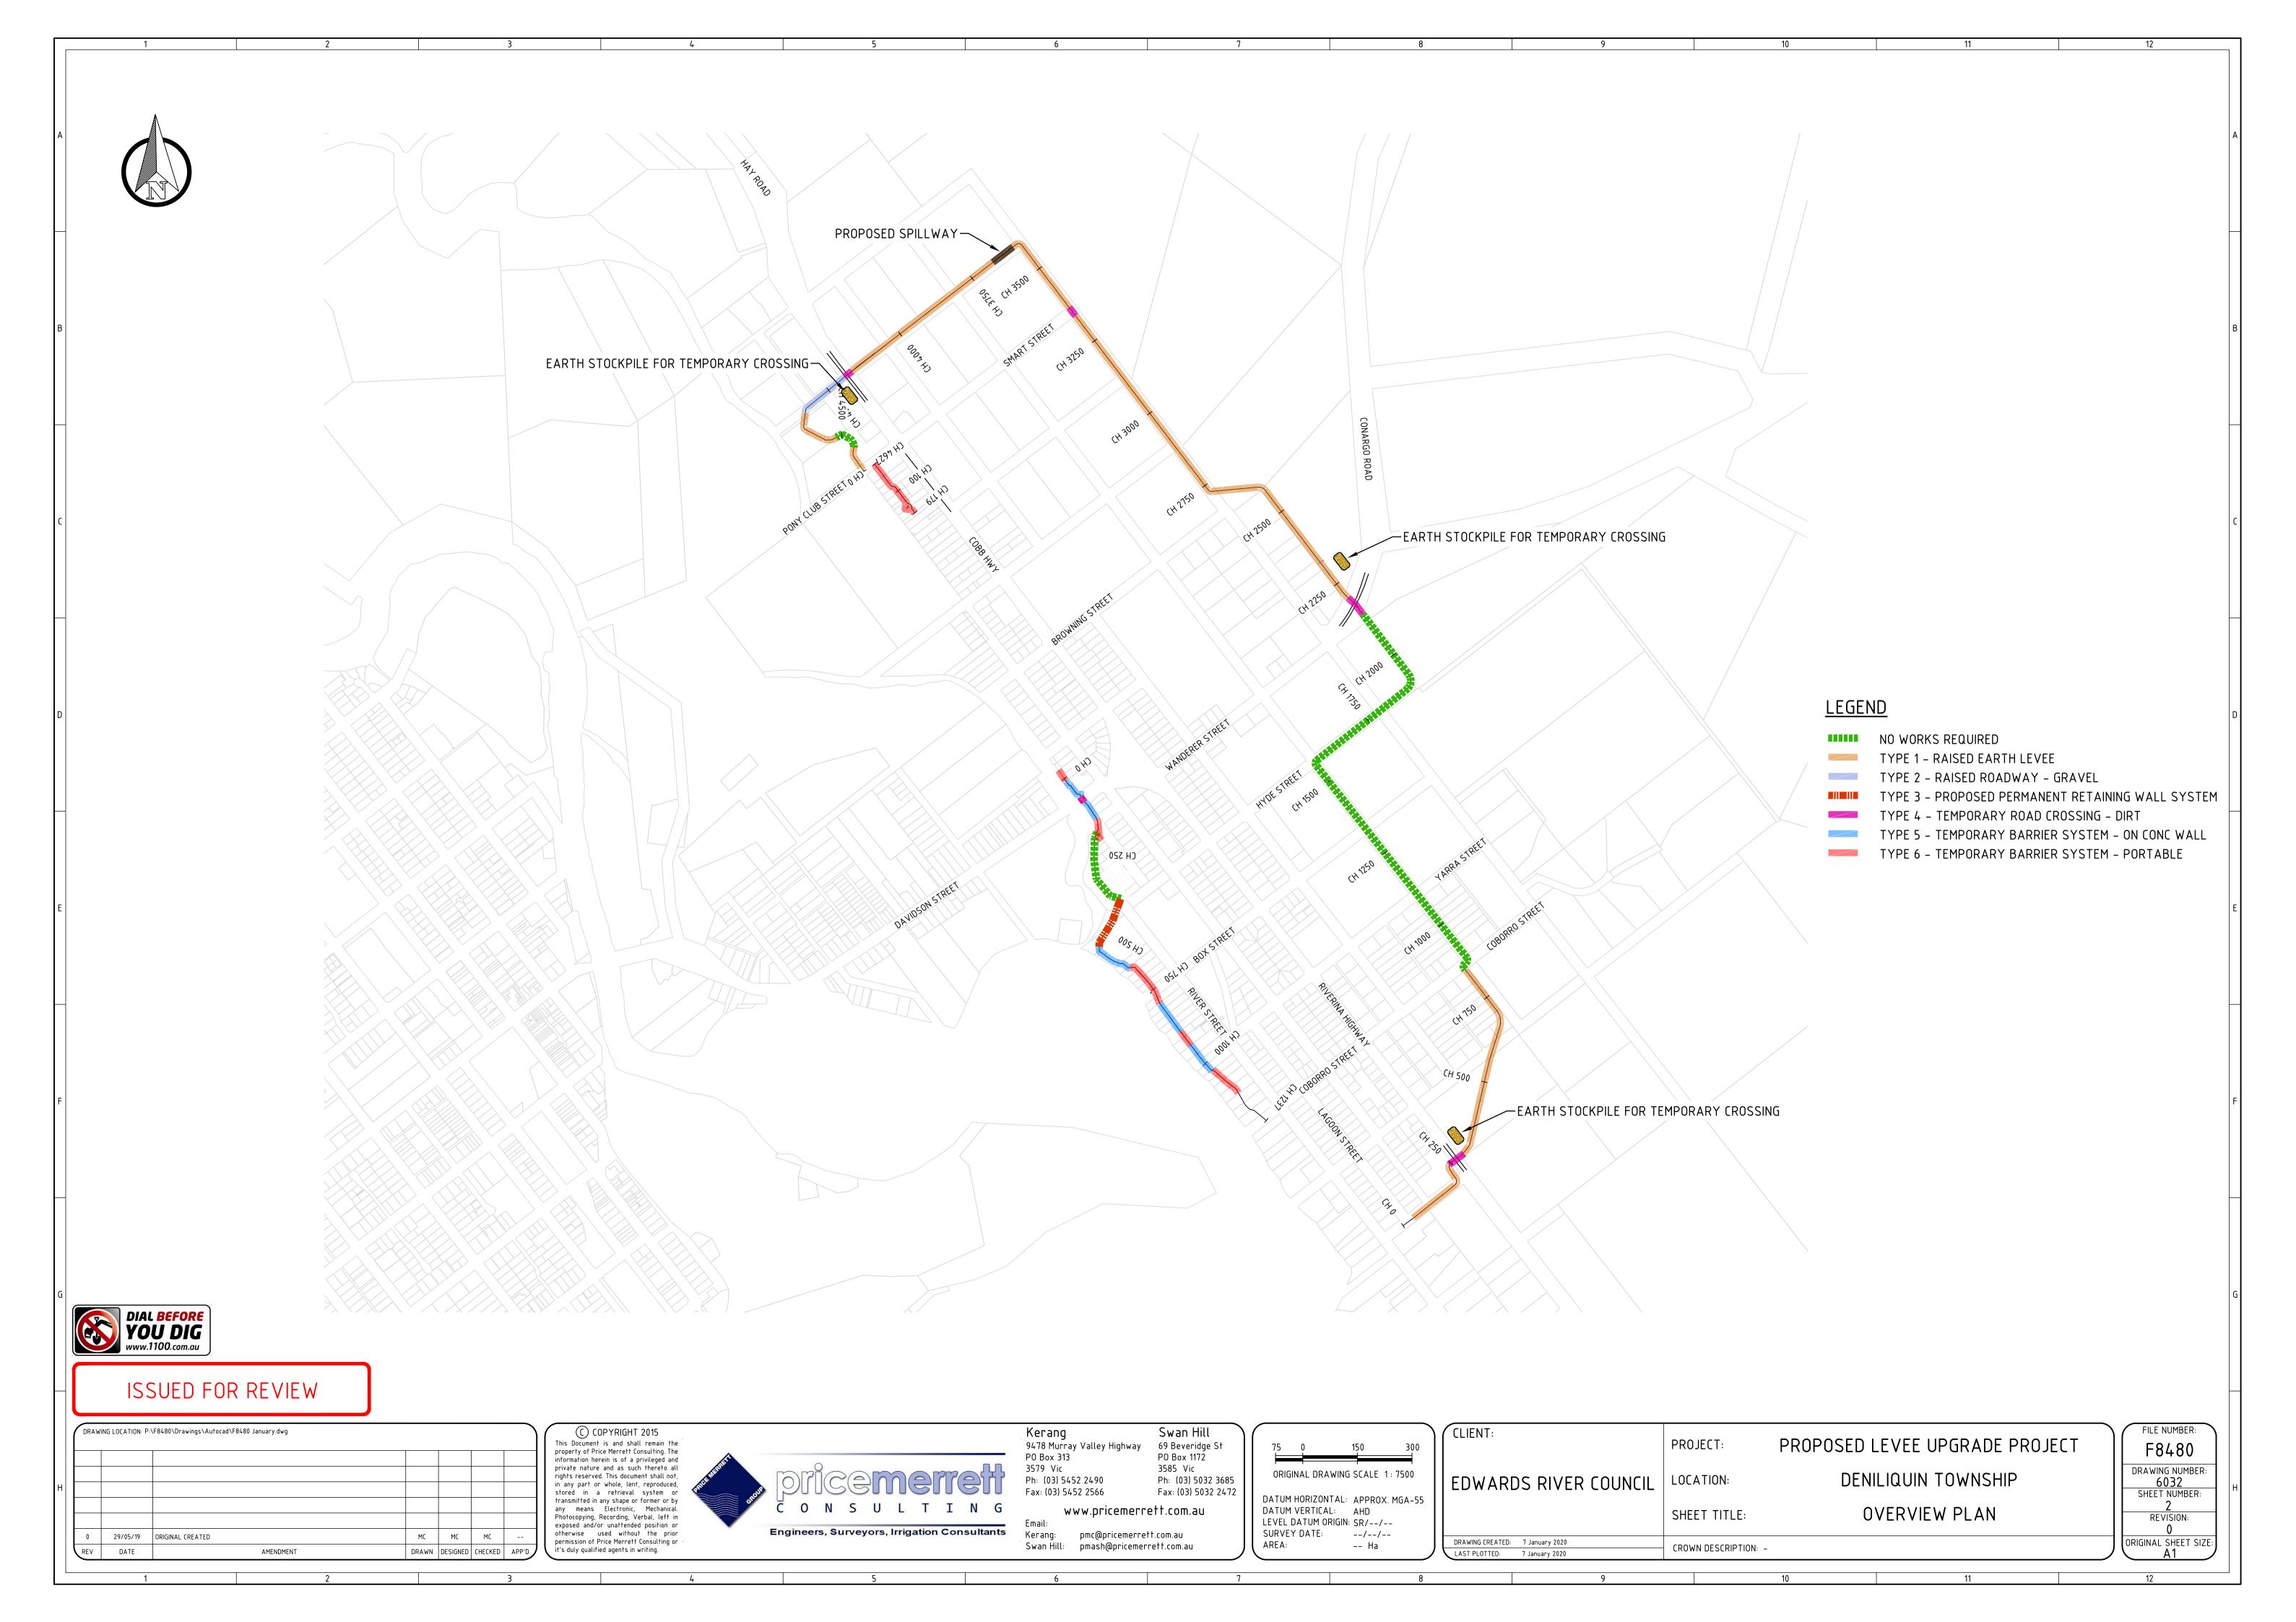

PROPOSED DENILIQUIN NORTH LEVEE LONGITUDINAL SECTION

PROPOSED DENILIQUIN WALL LEVEE LONGITUDINAL SECTION

FILE NUMBER: DRAWING NUMBER: 6032 SHEET NUMBER: REVISION: ORIGINAL SHEET SIZE: