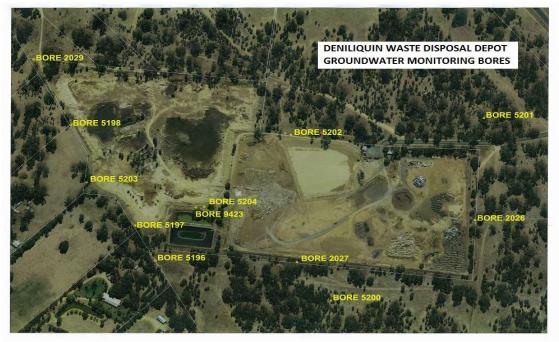

#### **Monitoring Point 1**

Location: Bore 5196

| Date data Published:            | 16-April-2025 |
|---------------------------------|---------------|
| Date data obtained by Licencee: | 11-April-2025 |
| Date Sampled:                   | 25-March-2025 |

#### Location: Bore 5197

| Date data Published:            | 16-April-2025 |
|---------------------------------|---------------|
| Date data obtained by Licencee: | 11-April-2025 |
| Date Sampled:                   | 25-March-2025 |

### **Monitoring Point 4**

Location: Bore 5204

Date data Published: Date data obtained by Licencee: Date Sampled:

16-April-2025 11-April-2025 25-March-2025

| Pollutant              | Unit   | Monitoring frequency required by licence | Measurement |
|------------------------|--------|------------------------------------------|-------------|
| Alkalinity             | mg/l   | Yearly                                   |             |
| Ammonia                | mg/l   | Every 6 months                           | 15          |
| Arsenic                | mg/l   | Yearly                                   |             |
| Cadmium                | mg/l   | Yearly                                   |             |
| Calcium                | mg/l   | Yearly                                   |             |
| Chloride               | mg/l   | Yearly                                   |             |
| Chromium               | mg/l   | Every 6 months                           | 0.01        |
| Fluoride               | mg/l   | Yearly                                   |             |
| Iron                   | mg/l   | Yearly                                   | 7.2         |
| Lead                   | mg/l   | Yearly                                   |             |
| Magnesium              | mg/l   | Yearly                                   |             |
| Manganese              | mg/l   | Yearly                                   |             |
| Mercury                | mg/l   | Yearly                                   |             |
| Nitrate                | mg/l   | Every 6 months                           | 0.005       |
| рН                     | рН     | Every 6 months                           | 6.3         |
| Potassium              | mg/l   | Every 6 months                           | 19          |
| Sodium                 | mg/l   | Yearly                                   |             |
| Standing Water Level   | metres | Every 6 months                           | 81.870      |
| Sulphate               | mg/l   | Yearly                                   |             |
| Total Dissolved Solids | us/cm  | Every 6 months                           | 3100        |
| Total Organic Carbon   | mg/l   | Yearly                                   |             |

#### Location: Bore 5201

| Date data Published:            | 16-April-2025 |
|---------------------------------|---------------|
| Date data obtained by Licencee: | 11-April-2025 |
| Date Sampled:                   | 25-March-2025 |

## Monitoring Point 7

Location: Bore 5202

Date data Published:16-April-2025Date data obtained by Licencee:11-April-2025Date Sampled:25-March-2025

| Pollutant              | Unit   | Monitoring frequency required by<br>licence | Measurement |
|------------------------|--------|---------------------------------------------|-------------|
| Alkalinity             | mg/l   | Yearly                                      |             |
| Ammonia                | mg/l   | Every 6 months                              | 6.9         |
| Arsenic                | mg/l   | Yearly                                      |             |
| Cadmium                | mg/l   | Yearly                                      |             |
| Calcium                | mg/l   | Yearly                                      |             |
| Chloride               | mg/l   | Yearly                                      |             |
| Chromium               | mg/l   | Every 6 months                              | 0.01        |
| Fluoride               | mg/l   | Yearly                                      |             |
| Iron                   | mg/l   | Yearly                                      | 6           |
| Lead                   | mg/l   | Yearly                                      |             |
| Magnesium              | mg/l   | Yearly                                      |             |
| Manganese              | mg/l   | Yearly                                      |             |
| Mercury                | mg/l   | Yearly                                      |             |
| Nitrate                | mg/l   | Every 6 months                              | 0.011       |
| рН                     | рН     | Every 6 months                              | 6.3         |
| Potassium              | mg/l   | Every 6 months                              | 16          |
| Sodium                 | mg/l   | Yearly                                      |             |
| Standing Water Level   | metres | Every 6 months                              | 81.945      |
| Sulphate               | mg/l   | Yearly                                      |             |
| Total Dissolved Solids | us/cm  | Every 6 months                              | 3500        |
| Total Organic Carbon   | mg/l   | Yearly                                      |             |

#### Location: Bore 2027

| Date data Published:            | 16-April-2025 |
|---------------------------------|---------------|
| Date data obtained by Licencee: | 11-April-2025 |
| Date Sampled:                   | 25-March-2025 |

### **Monitoring Point 10**

Location: Bore 5203

Date data Published:

Date data obtained by Licencee:11-April-2025Date Sampled:25-March-2025

16-April-2025

| Pollutant              | Unit   | Monitoring frequency required by<br>licence | Measurement |
|------------------------|--------|---------------------------------------------|-------------|
| Alkalinity             | mg/l   | Yearly                                      |             |
| Ammonia                | mg/l   | Every 6 months                              | 0.93        |
| Arsenic                | mg/l   | Yearly                                      |             |
| Cadmium                | mg/l   | Yearly                                      |             |
| Calcium                | mg/l   | Yearly                                      |             |
| Chloride               | mg/l   | Yearly                                      |             |
| Chromium               | mg/l   | Every 6 months                              | 0.01        |
| Fluoride               | mg/l   | Yearly                                      |             |
| Iron                   | mg/l   | Every 6 months                              | 0.75        |
| Lead                   | mg/l   | Yearly                                      |             |
| Magnesium              | mg/l   | Yearly                                      |             |
| Manganese              | mg/l   | Yearly                                      |             |
| Mercury                | mg/l   | Yearly                                      |             |
| Nitrate                | mg/l   | Every 6 months                              | 0.005       |
| рН                     | рН     | Every 6 months                              | 0.0         |
| Potassium              | mg/l   | Every 6 months                              | 16          |
| Sodium                 | mg/l   | Yearly                                      |             |
| Standing Water Level   | metres | Every 6 months                              | 81.630      |
| Sulphate               | mg/l   | Yearly                                      |             |
| Total Dissolved Solids | us/cm  | Every 6 months                              | 3900        |
| Total Organic Carbon   | mg/l   | Yearly                                      |             |

#### Location: Bore 2029

| Date data Published:            | 16-April-2025 |
|---------------------------------|---------------|
| Date data obtained by Licencee: | 11-April-2025 |
| Date Sampled:                   | 25-March-2025 |

### Monitoring Point 12

Location: Bore 9423

Date data Published:

16-April-2025 Date data obtained by Licencee: Date Sampled: 11-April-2025 25-March-2025

| Pollutant              | Unit   | Monitoring frequency required by<br>licence | Measurement |
|------------------------|--------|---------------------------------------------|-------------|
| Alkalinity             | mg/l   | Yearly                                      |             |
| Ammonia                | mg/l   | Every 6 months                              | 7.8         |
| Arsenic                | mg/l   | Yearly                                      |             |
| Cadmium                | mg/l   | Yearly                                      |             |
| Calcium                | mg/l   | Yearly                                      |             |
| Chloride               | mg/l   | Yearly                                      |             |
| Chromium               | mg/l   | Every 6 months                              | 0.01        |
| Fluoride               | mg/l   | Yearly                                      |             |
| Iron                   | mg/l   | Every 6 months                              | 0.56        |
| Lead                   | mg/l   | Yearly                                      |             |
| Magnesium              | mg/l   | Yearly                                      |             |
| Manganese              | mg/l   | Yearly                                      |             |
| Mercury                | mg/l   | Yearly                                      |             |
| Nitrate                | mg/l   | Every 6 months                              | 0.005       |
| рН                     | рН     | Every 6 months                              | 6.3         |
| Potassium              | mg/l   | Every 6 months                              | 23          |
| Sodium                 | mg/l   | Yearly                                      |             |
| Standing Water Level   | metres | Every 6 months                              | 82.000      |
| Sulphate               | mg/l   | Yearly                                      |             |
| Total Dissolved Solids | us/cm  | Every 6 months                              | 4300        |
| Total Organic Carbon   | mg/l   | Yearly                                      |             |