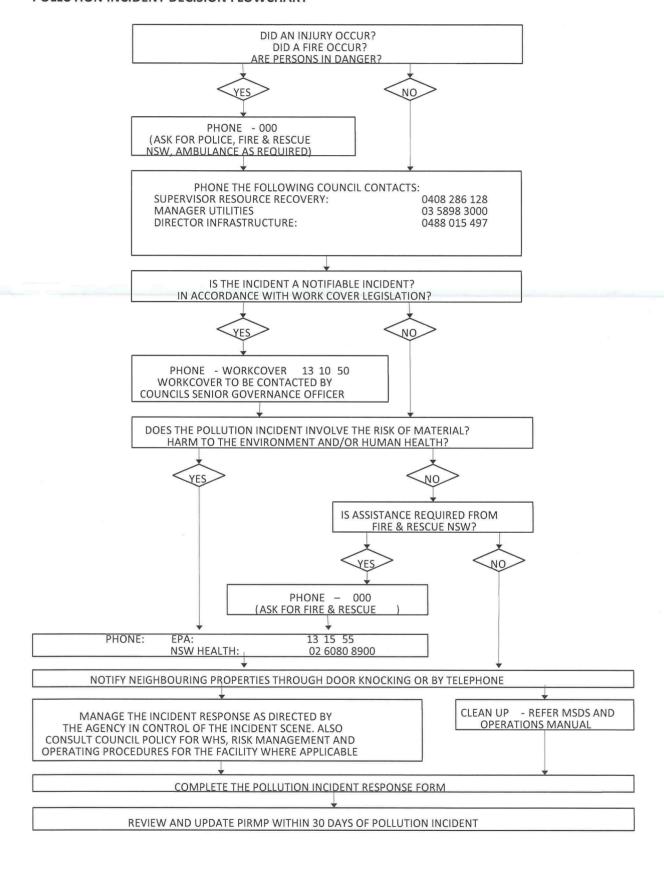

#### POLLUTION INCIDENT DECISION FLOWCHART

#### 5. POLLUTION INCIDENT RESPONSE DECISION FLOW CHART

A flow chart detailing the decision-making process regarding pollution incident responses is included at the start of this document. The flowchart provided for all staff involved in a pollution incident as to theirs, and Councils, legislative and regulatory responsibilities.

All staff involved with the Deniliquin Landfill Depot shall be trained in the use and requirements of this flow chart.

A copy of the flow chart and contact details shall be placed in the following locations:

#### 6. NOTIFICATION OF POLLUTION INCIDENT

Where the pollution event incident causes or threatens material harm to the environment or human health, all the following authorities must be notified by the Resource Recovery Supervisor or staff member in charge of the landfill depot at the time of the incident:

#### **NOTIFICATION OF RELEVANT AUTHORITIES**

### 1. Emergency Call Services

Emergency Hotline Number (24 hours)

000

000

The Site Supervisor should call 000 if the incident presents an immediate threat to human health and/or property and a combat agency is required and then notify all other parties noted below including NSW Fire and Rescue via a local telephone number.

#### 2. Edward River Council

|    | •      | Supervisor Resource Recovery                 | 0408 286 128   |
|----|--------|----------------------------------------------|----------------|
|    | •      | Manager Utilities                            | (03) 5898 3000 |
|    | •      | Director Infrastructure                      | 0488 015 497   |
| 3. | Envir  | onmental Protection Authority                |                |
|    | •      | Albury Regional Office                       | 02 6022 0600   |
|    | •      | Emergency Hotline (24 hours)                 | 131 555        |
| 4. | NSW    | Ministry of Health (via Public Health Units) |                |
|    | •      | Albury Regional Office                       | 02 6080 8900   |
|    | •      | Public Health Officer (24 hours)             | 02 6080 8900   |
|    |        | Ask for Public Health Officer "on call"      |                |
| 5. | Work   | Cover NSW                                    |                |
|    | •      | Hotline Number                               | 13 10 50       |
| 6. | Fire a | nd Rescue NSW                                |                |
|    | •      | Deniliquin Fire and Rescue NSW               | 000            |