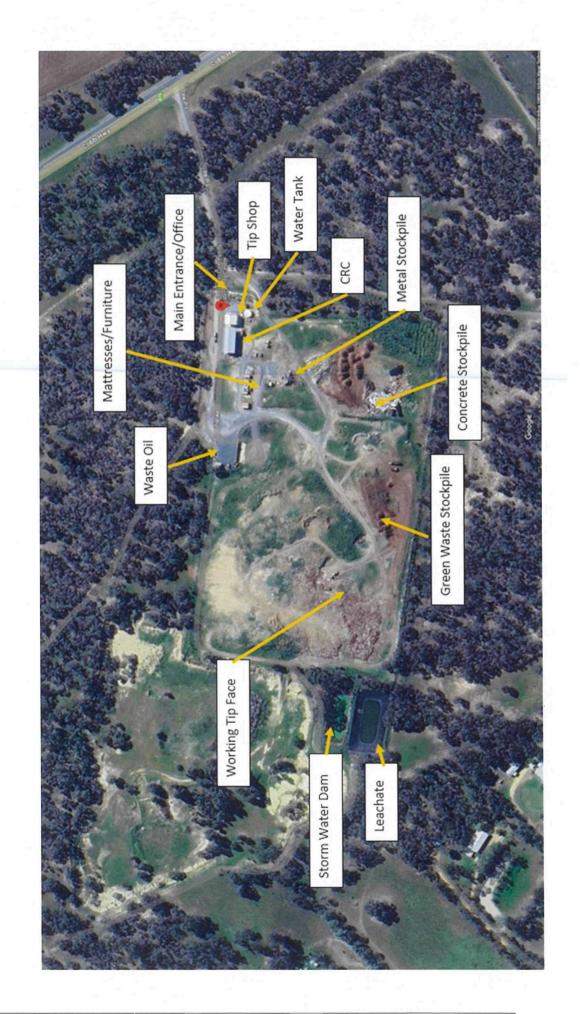

**Premises Details:** 

Owner: Edward River Council

Legal Description: Lot 167 DP722062

Property Number: 1685

<sup>&</sup>quot;See Appendix A - Deniliquin Landfill Depot - Site Map page 5"