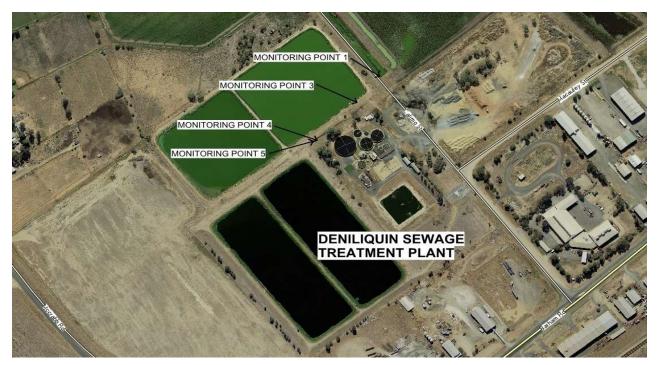

## **Monitoring Point 1**

**Location:** Outlet from the Northern end of the Pond 4 into the drainage channel

Date data Published: 14th July 2025

NOTE: No discharged was recorded from Point 1 for the reporting month of June due to the operation of the effluent reuse scheme. No

## **Monitoring Point 3**

Location: Flow meter downstream of Pond 4 outlet Date data Published:

14th July 2025

Monitoring Period 1st June 2025 to 30th June 2025

NOTE: No flow was recorded at Point 3 for the reporting month of June due to the operation of the effluent reuse scheme.

## **Monitoring Point 4**

Location: Effluent Reuse Pump Station adjacent Pond 4

Date data Published: 14th July 2025 Date data obtained: 20th June 2025 Date Sampled: 4th June 2025

| Pollutant                 | Unit Monitoring frequency required by licence |         | Measurement |  |
|---------------------------|-----------------------------------------------|---------|-------------|--|
| Biochemical Oxygen Demand | mg/l                                          | Monthly | 11          |  |
| Chlorophyll-a             | mg/m3                                         | Monthly | 28          |  |
| Conductivity              | uS/cm                                         | Monthly | 527         |  |
| Escherichia coli          | cfu/100ml                                     | Monthly | 22          |  |
| Nitrogen (total)          | mg/l                                          | Monthly | 12          |  |
| Oil and Grease            | mg/l                                          | Monthly | 1           |  |
| рН                        | pH units                                      | Monthly | 7.3         |  |
| Phosphorus (total)        | mg/l                                          | Monthly | 7.44        |  |
| Total Suspended Solids    | mg/l                                          | Monthly | 2           |  |

## **Monitoring Point 5**

Location: Flow meter downstream of Effluent Pump Station

Date data Published: 14th July 2025 Monitoring Period 1st June 2025 to 30th June 2025

| Item       | Unit   | Monitoring frequency required by licence | Min. value | Max. value | Volume limit | Exceeds<br>limit<br>(yes/no) |
|------------|--------|------------------------------------------|------------|------------|--------------|------------------------------|
| Daily flow | kl/day | continuous                               | 1220       | 2391       | 4000         | No                           |