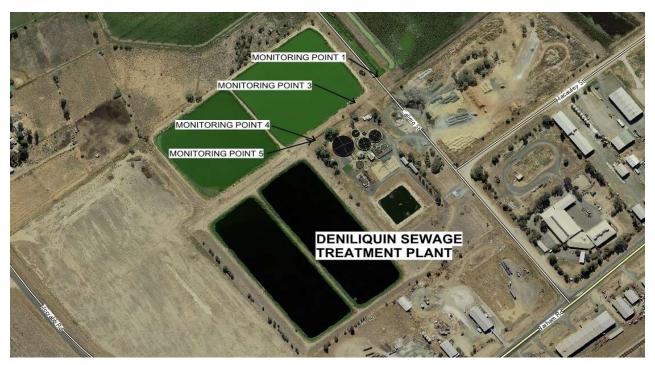

## **Monitoring Point 1**

**Location:** Outlet from the Northern end of the Pond 4 into the drainage channel

Date data Published: 5th June 2025

NOTE: No discharged was recorded from Point 1 for the reporting month of June due to the operation of the effluent reuse scheme. No

## **Monitoring Point 3**

Location: Flow meter downstream of Pond 4 outlet Date data Published:

5th June 2025

Monitoring Period 1st May 2025 to 31st May 2025

NOTE: No flow was recorded at Point 3 for the reporting month of June due to the operation of the effluent reuse scheme.

## **Monitoring Point 4**

Location: Effluent Reuse Pump Station adjacent Pond 4

Date data Published: 5th June 2025 22nd May 2025 Date data obtained: Date Sampled: 7th May 2025

| Pollutant                 | Unit      | Monitoring frequency required by licence | Measurement |  |
|---------------------------|-----------|------------------------------------------|-------------|--|
| Biochemical Oxygen Demand | mg/l      | Monthly                                  | 19          |  |
| Chlorophyll-a             | mg/m3     | Monthly                                  | 88          |  |
| Conductivity              | uS/cm     | Monthly                                  | 521         |  |
| Escherichia coli          | cfu/100ml | Monthly                                  | 200         |  |
| Nitrogen (total)          | mg/l      | Monthly                                  | 18          |  |
| Oil and Grease            | mg/l      | Monthly                                  | 2           |  |
| рН                        | pH units  | Monthly                                  | 8.1         |  |
| Phosphorus (total)        | mg/l      | Monthly                                  | 4.71        |  |
| Total Suspended Solids    | mg/l      | Monthly                                  | 15          |  |

## **Monitoring Point 5**

Location: Flow meter downstream of Effluent Pump Station

Date data Published: 5th June 2025 Monitoring Period 1st May 2025 to 31st May 2025

| Item       | Unit   | Monitoring frequency required by licence | Min. value | Max. value | Volume limit | Exceeds<br>limit<br>(yes/no) |
|------------|--------|------------------------------------------|------------|------------|--------------|------------------------------|
| Daily flow | kl/day | continuous                               | 1212       | 3523       | 4000         | No                           |