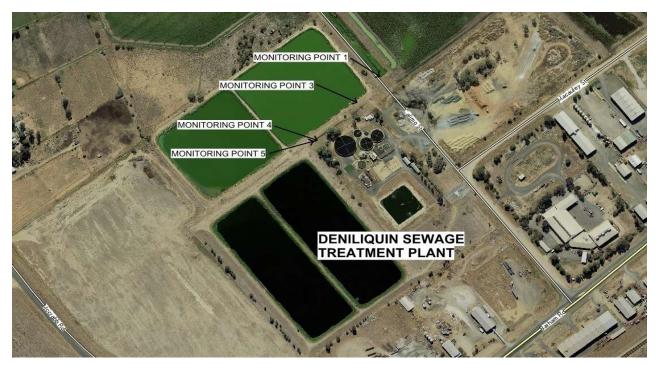

## **Monitoring Point 1**

**Location:** Outlet from the Northern end of the Pond 4 into the drainage channel

Date data Published: 11th of September 2023

NOTE: No discharged was recorded from Point 1 for the reporting month of August due to the operation of the effluent reuse scheme.

## **Monitoring Point 3**

Location: Flow meter downstream of Pond 4 outlet

Date data Published: 11th of September 2023

Monitoring Period 1st August 2023 to 31st August 2023

NOTE: No flow was recorded at Point 3 for the reporting month of August due to the operation of the effluent reuse scheme.

## Monitoring Point 4

Location: Effluent Reuse Pump Station adjacent Pond 4

Date data Published: 11th of September 2023

Date data obtained: 23rd of August 2023

Date Sampled: 2nd of August 2023

| Pollutant                 | Unit      | Monitoring frequency required by licence | Measurement |  |
|---------------------------|-----------|------------------------------------------|-------------|--|
| Biochemical Oxygen Demand | mg/l      | Monthly                                  | 15          |  |
| Chlorophyll-a             | mg/m3     | Monthly                                  | 5           |  |
| Conductivity              | uS/cm     | Monthly                                  | 767         |  |
| Escherichia coli          | cfu/100ml | Monthly                                  | 9           |  |
| Nitrogen (total)          | mg/l      | Monthly                                  | 35          |  |
| Oil and Grease            | mg/l      | Monthly                                  | 1           |  |
| pH                        | pH units  | Monthly                                  | 7.7         |  |
| Phosphorus (total)        | mg/l      | Monthly                                  | 6.99        |  |
| Total Suspended Solids    | mg/l      | Monthly                                  | 2           |  |

## **Monitoring Point 5**

Location: Flow meter downstream of Effluent Pump Station

Date data Published: 11th of September 2023

Monitoring Period 1st August 2023 to 31st August 2023

|   | Item       | Unit   | Monitoring frequency required by licence | Min. value | Max. value | Volume limit | Exceeds<br>limit<br>(yes/no) |
|---|------------|--------|------------------------------------------|------------|------------|--------------|------------------------------|
| ı | Daily flow | kl/day | continuous                               | 642        | 1847       | 4000         | No                           |