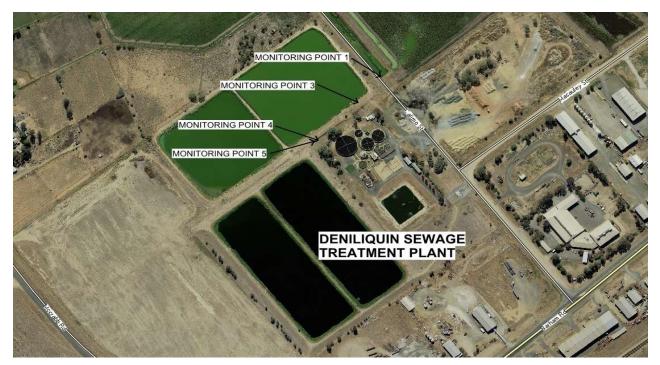

## **Monitoring Point 1**

**Location:** Outlet from the Northern end of the Pond 4 into the drainage channel

Date data Published: 9 April 2024

NOTE: No discharged was recorded from Point 1 for the reporting month of March due to the operation of the effluent reuse scheme. No samples were taken for analysis.

## **Monitoring Point 3**

Location: Flow meter downstream of Pond 4 outlet Date data Published:

9 April 2024

Monitoring Period 1st of March 2024 to 31st March 2024

NOTE: No flow was recorded at Point 3 for the reporting month of March due to the operation of the effluent reuse scheme.

## **Monitoring Point 4**

Location: Effluent Reuse Pump Station adjacent Pond 4

Date data Published: 9 April 2024 22 March 2024 Date data obtained: Date Sampled: 6 March 2024

| Pollutant                 | Unit Monitoring frequency required by licence |         | Measurement |  |
|---------------------------|-----------------------------------------------|---------|-------------|--|
| Biochemical Oxygen Demand | mg/l                                          | Monthly | 32          |  |
| Chlorophyll-a             | mg/m3                                         | Monthly | 88          |  |
| Conductivity              | uS/cm                                         | Monthly | 560         |  |
| Escherichia coli          | cfu/100ml                                     | Monthly | 150         |  |
| Nitrogen (total)          | mg/l                                          | Monthly | 12          |  |
| Oil and Grease            | mg/l                                          | Monthly | 1           |  |
| рН                        | pH units                                      | Monthly | 7.7         |  |
| Phosphorus (total)        | mg/l                                          | Monthly | 6.62        |  |
| Total Suspended Solids    | mg/l                                          | Monthly | 60          |  |

## **Monitoring Point 5**

Location: Flow meter downstream of Effluent Pump Station

Date data Published: 9 April 2024

Monitoring Period 1st of March 2024 to 31st March 2024

|   | ltem       | Unit   | Monitoring frequency required by licence | Min. value | Max. value | Volume limit | Exceeds<br>limit<br>(yes/no) |
|---|------------|--------|------------------------------------------|------------|------------|--------------|------------------------------|
| ſ | Daily flow | kl/day | continuous                               | 717        | 1221       | 4000         | No                           |